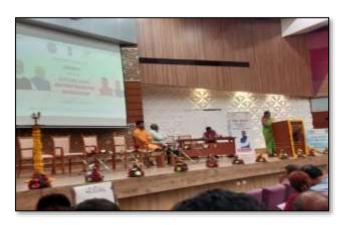

#### **Innovate for Impact Transforming Lives, Empowering Communities**

Education Department, Government of Gujarat, UNICEF, Yi Ahmedabad, Elixir Foundation and AMA have jointly organized a one-day conference on August 24, 2023 at J. B. Auditorium, Ahmedabad Management Association, Ahmedabad. In conference Higher Education Institutes from Ahmedabad and Gandhinagar and Selected Technical Institutes from Gujarat were participated. From each institute one faculty as Coordinator and 15 students were participated.

At 9.00 am Registration was started. All the participants get registered themselves and go for refreshments. After that all the students went for inauguration ceremony.

In the inauguration ceremony announcement starts by robots in innovating way. After that Mr. Deevyesh Radia, President, Ahmedabad Management Association welcomes all dignitaries and all participants by welcome speech. Mr. Jalay Pandya, Chair, Yi Ahmedabad Chapter give motivational speech to all students by story and motivate students for Innovation work. Ms. Moira Dawa Communication, Advocacy & Partnership Specialist, UNICEF give details about UNICEF work for young Innovators. Shri P. B. Pandya, IAS, Director of Higher Education informs students for need of Innovations to solve day to day problem. How students can solve the day to day related problems and help the society. Shri Banchha Nidhi Pani, IAS, Commissioner of Technical Education shared his experience for savings by innovation in running AMTS buses. Shri Mukesh Kumar, IAS, Principal Secretary (Higher and Technical Education) gives brief details about the current activities and future planning of Education Department for Innovators and SSIP 2.0. He invites all the students for visit i-hub and other incubation centers of Innovation.