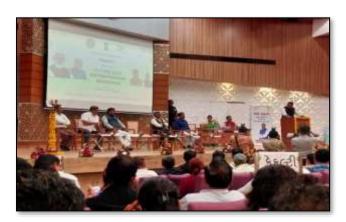

After inauguration function all dignitaries inaugurated exhibition of 'Innovations for Social Impact'. Students are allowed to visit between two sessions. All 15students visited and participated actively in games of exhibition and win the prizes.

There are two panel discussions were held on the topic 'Innovating for Good: Innovations helping Drive Positive Change' and 'Mind to Market: Developing an innovation and entrepreneurial ecosystem in Gujarat'. During both the panel discussion were very fruitful and informative for students. A special talk on 'Changing the Game: Navigating the Landscape of Emerging Innovations' also held in post lunch session. Mr. Rohan Shah, Founder & CEO, Hedweeg Innovations Pvt. Ltd. talked on the topic. In one session after lunch Fire side chat with innovators like Mr. Mayank Jani, CEO, MNT Infovision Pvt. Ltd. and Mr. Suket Amin, Founder, Sunbots Innovations LLP was arranged. All the sessions are very informative for young innovators.