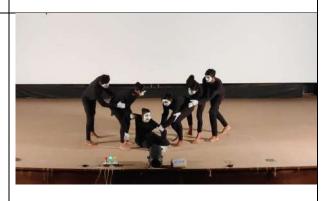

226      | 9327817472 |



Amount of Rs. 20,000/- (twenty thousand only) was paid to the trainer in total for both workshops of Skit as well as Mime.

The Drama workshops were held satisfactorily and college was able to discover some new talents in acting. The best selected students from these workshops were later send in Youth Festival 2022 in two events Skit and Mime. The participation by the students is a big achievement for the college and worth. Principal Dr. J I Patel and Saptdhara Chairman Dr. Vandana Trivedi along with Natya & Nrutya Dhara Chair Member Dr. Shilpa Motwani and Dr. Shailja Tiwari along with the participating students rejoiced the success of Natya & Nrutya Dhara.

A glimpse of the Drama workshop conducted under Saptdhara.





## Participation at Youth Festival









Natya & Nrutya Dhara Dr. Shilpa Motwani Saptdhara Chairman Dr. Vandana Trivedi PRINCIPAL
GUJARAT COMMERCE COLLEGE
Ahmedabad.

bwd.

Principal
Gujarat Commerce College
Ahmedabad

#### **Report**





### **On the Spot Painting**

Co – ordinator: Prof. Vidhi Ravrani

Date: 22/23/24 August, 2022

**Duration (days):** 3 Days

**Expert invited :** Shri Hemali Mehta

**Number of Students (Participants)**: 33

On the Spot Painting Competition organises to check the creativity, skills and drawing sense of the participants, which promote their quality of drawing and creativity sense.

#### **Objectives:**

- I) Painting assists learners to use artistic and aesthetic sensibility in dayto-day life situation.
- II) That enables learners to achieve a balanced growth as a social being in tune with our