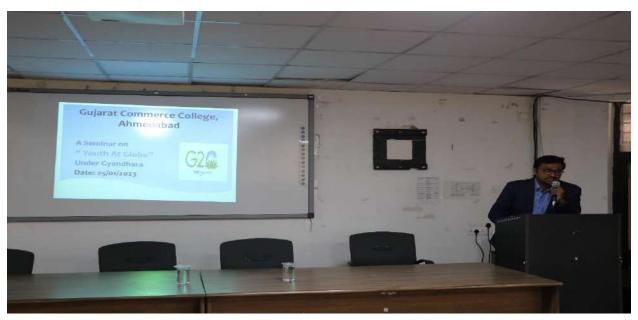

#### Academic Year: 2023-24

- 1) Committee / Dhara: SSIP & Innovation Club
- 2) Name/ Title/ Theme of Activity:

#### **Innovate for Impact Transforming Lives, Empowering Communities**

- 3) Co ordinator/(S)/ Chair person : Dr. R. L. Mojidra (SSIP Co-ordinator)
- 4) Date / Time: Date: 24/08/2023 Time: 09:00 am to 4:30 pm
- 5) Duration (days): 1 day
- 6) Objectives: To give Direction to Young Innovators and Enterpreneurs
- 7) Expert/ Guest/ Dignitaries invited: Shri Mukesh Kumar, IAS (Principal Secretary, Higher and Technical Education), Shri Banchha Nidhi Pani, IAS (Commissioner of Technical Education), Shri P.B. Pandya, IAS (Director of Higher Education), Mr. Deevyesh Radia (President, Ahmedabad Management Association), Mr. Jalay Pandya (Chair, Yi Ahmedabad Chapter), Ms. Moira Dawa (Communication, Advocacy & Partnership Specialist, UNICEF) and other successful innovators as speaker.
- 8) Number of Students (Participants): 15
- 9) Number of Alumni (Attended): 00
- 10) Parents Feedback: N.A.
- 11) Employer Feedback: N.A.
- 12) Outcomes: All students are aware about how to get idea and how we can start production as well how we can starts startup with the help of i-hub and SSIP 2.0.
- 13) Special Achievements (if any):
- Expert/ Guest/ Dignitary Invitation Letter: As per circular No. CTE/CHE/UNICEF/AMA/2023/5137,Dt. 21/08/2023 of CHE, Gandhinagar.
- 15) Programme Notice: N.A.
- 16) Participants Attendance Sheet: N.A.
- 17) Photo: Attached with report
- 18) Beneficiary feedback forms and Report (Analysis): N.A.
- 19) Programme /Event /Activity Planning and Meeting Minutes: N.A.
- 20) Expert/ Guest/ Dignitaries Acknowledgement Letter : N.A.
- 21) PPT if any: N.A.

#### **Innovate for Impact Transforming Lives, Empowering Communities**

Education Department, Government of Gujarat, UNICEF, Yi Ahmedabad, Elixir Foundation and AMA have jointly organized a one-day conference on August 24, 2023 at J. B. Auditorium, Ahmedabad Management Association, Ahmedabad. In conference Higher Education Institutes from Ahmedabad and Gandhinagar and Selected Technical Institutes from Gujarat were participated. From each institute one faculty as Coordinator and 15 students were participated.