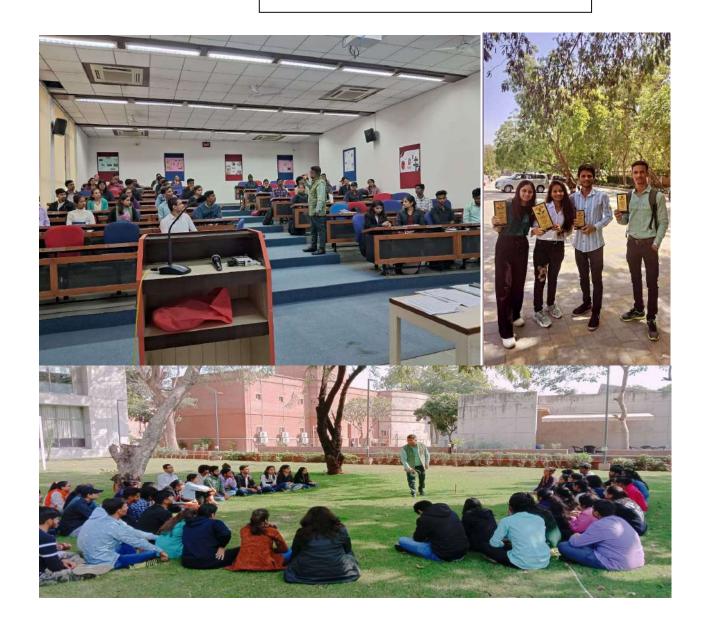

#### **Innovate for Impact Transforming Lives, Empowering Communities**

Education Department, Government of Gujarat, UNICEF, Yi Ahmedabad, Elixir Foundation and AMA have jointly organized a one-day conference on August 24, 2023 at J. B. Auditorium, Ahmedabad Management Association, Ahmedabad. In conference Higher Education Institutes from Ahmedabad and Gandhinagar and Selected Technical Institutes from Gujarat were participated. From each institute one faculty as Coordinator and 15 students were participated.

At 9.00 am Registration was started. All the participants get registered themselves and go for refreshments. After that all the students went for inauguration ceremony.

In the inauguration ceremony announcement starts by robots in innovating way. After that Mr. Deevyesh Radia, President, Ahmedabad Management Association welcomes all dignitaries and all participants by welcome speech. Mr. Jalay Pandya, Chair, Yi Ahmedabad Chapter give motivational speech to all students by story and motivate students for Innovation work. Ms. Moira Dawa Communication, Advocacy & Partnership Specialist, UNICEF give details about UNICEF work for young Innovators. Shri P. B. Pandya, IAS, Director of Higher Education informs students for need of Innovations to solve day to day problem. How students can solve the day to day related problems and help the society. Shri Banchha Nidhi Pani, IAS, Commissioner of Technical Education shared his experience for savings by innovation in running AMTS buses. Shri Mukesh Kumar, IAS, Principal Secretary (Higher and Technical Education) gives brief details about the current activities and future planning of Education Department for Innovators and SSIP 2.0. He invites all the students for visit i-hub and other incubation centers of Innovation.

After inauguration function all dignitaries inaugurated exhibition of 'Innovations for Social Impact'. Students are allowed to visit between two sessions. All 15students visited and participated actively in games of exhibition and win the prizes.

There are two panel discussions were held on the topic 'Innovating for Good: Innovations helping Drive Positive Change' and 'Mind to Market: Developing an innovation and entrepreneurial ecosystem in Gujarat'. During both the panel discussion were very fruitful and informative for students. A special talk on 'Changing the Game: Navigating the Landscape of Emerging Innovations' also held in post lunch session. Mr. Rohan Shah, Founder & CEO, Hedweeg Innovations Pvt. Ltd. talked on the topic. In one session after lunch Fire side chat with innovators like Mr. Mayank Jani, CEO, MNT Infovision Pvt. Ltd. and Mr. Suket Amin, Founder, Sunbots Innovations LLP was arranged. All the sessions are very informative for young innovators.

In valedictory ceremony all dignitaries congratulate to all participants and motivate them for innovation and start a business. They motivate students to be job provider not job seeker. The certificates also issued to all participants.