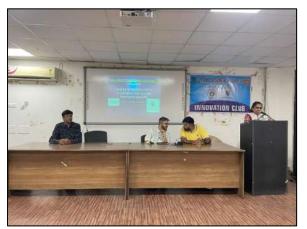

#### Leading the Students of GCC to a Brighter Side through Innovation and SSIP

3) Co - ordinator/(S)/ Chair person:

Dr. R. L. Mojidra (SSIP Co-ordinator), Dr. M. B. Shah (Innovation Club Co-ordinator)

- 4) Date / Time: Date: 05/10/2023 Time: 11:00 am to 12:30 pm
- 5) Duration (days): 1 day
- 6) Objectives: To empower our students with insights into innovation and SSIP, to prepare them for success in their academic and professional endeavors.
- 7) Expert/ Guest/ Dignitaries invited: Dr. Ijan N. Vaidhya, Assitant Professor, Gujarat Arts & Commerce College (Evening), Ahmedabad as speaker.
- 8) Number of Students (Participants): 98
- 9) Number of Alumni (Attended): 00
- 10) Parents Feedback: N.A.
- 11) Employer Feedback: N.A.
- 12) Outcomes: All students are aware about how to get idea and how we can start production as well how we can starts startup with the help of i-hub and SSIP 2.0.
- 13) Special Achievements (if any):
- 14) Expert/ Guest/ Dignitary Invitation Letter: attached herewith.
- 15) Programme Notice: attached herewith.
- 16) Participants Attendance Sheet: attached herewith.
- 17) Photo: Attached with report
- 18) Beneficiary feedback forms and Report (Analysis): N.A.
- 19) Programme /Event /Activity Planning and Meeting Minutes: N.A.
- 20) Expert/ Guest/ Dignitaries Acknowledgement Letter: attached herewith.
- 21) PPT if any: N.A.

#### Leading the Students of GCC to a Brighter Side through Innovation and SSIP

The lecture titled "Leading the Students of GCC to a Brighter Side through Innovation and SSIP," delivered by **Dr. Ijan Vaidya**, was a highly informative and inspiring event held on 5<sup>th</sup> October 2023 at Seminar Hall, Gujarat Commerce College, Ahmedabad. The presentation revolved around the pivotal role of the Student Startup and Innovation Policy (SSIP) within the College students.