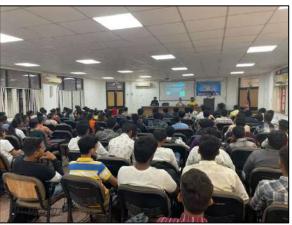

#### Leading the Students of GCC to a Brighter Side through Innovation and SSIP

3) Co - ordinator/(S)/ Chair person:

Dr. R. L. Mojidra (SSIP Co-ordinator), Dr. M. B. Shah (Innovation Club Co-ordinator)

- 4) Date / Time: Date: 05/10/2023 Time: 11:00 am to 12:30 pm
- 5) Duration (days): 1 day
- 6) Objectives: To empower our students with insights into innovation and SSIP, to prepare them for success in their academic and professional endeavors.
- 7) Expert/ Guest/ Dignitaries invited: Dr. Ijan N. Vaidhya, Assitant Professor, Gujarat Arts & Commerce College (Evening), Ahmedabad as speaker.
- 8) Number of Students (Participants): 98
- 9) Number of Alumni (Attended): 00
- 10) Parents Feedback: N.A.
- 11) Employer Feedback: N.A.
- 12) Outcomes: All students are aware about how to get idea and how we can start production as well how we can starts startup with the help of i-hub and SSIP 2.0.
- 13) Special Achievements (if any):
- 14) Expert/ Guest/ Dignitary Invitation Letter: attached herewith.
- 15) Programme Notice: attached herewith.
- 16) Participants Attendance Sheet: attached herewith.
- 17) Photo: Attached with report
- 18) Beneficiary feedback forms and Report (Analysis): N.A.
- 19) Programme /Event /Activity Planning and Meeting Minutes: N.A.
- 20) Expert/ Guest/ Dignitaries Acknowledgement Letter: attached herewith.
- 21) PPT if any: N.A.

#### Leading the Students of GCC to a Brighter Side through Innovation and SSIP

The lecture titled "Leading the Students of GCC to a Brighter Side through Innovation and SSIP," delivered by **Dr. Ijan Vaidya**, was a highly informative and inspiring event held on 5<sup>th</sup> October 2023 at Seminar Hall, Gujarat Commerce College, Ahmedabad. The presentation revolved around the pivotal role of the Student Startup and Innovation Policy (SSIP) within the College students.