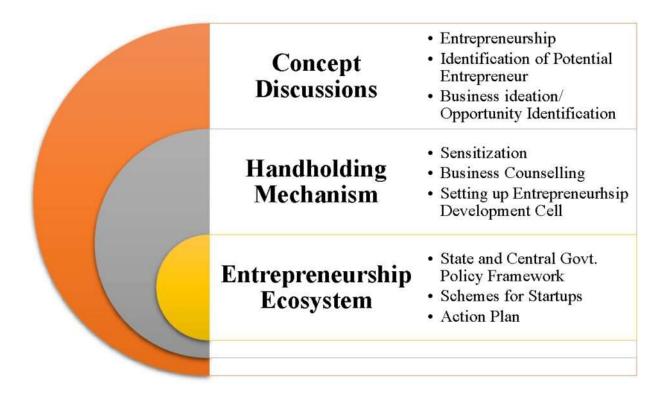

ents a huge potential for developing new enterprises in traditional sectors in Gujarat state, such as manufacturing, food processing, agri-businesses, textiles, chemicals, logistics, petrochemicals, fertilizers, dairy, gems, jewellery, etc.

#### **\*** Two-Day Nodal Officer Training Programme

The Nodal Officer Training Program was meticulously designed to equip faculties with the necessary skills and knowledge to catalyze the development of entrepreneurship culture within their institutions. Through a combination of pedagogical approaches and comprehensive topics, the program aimed to empower faculties to sensitize students towards entrepreneurship and facilitate their journey towards becoming successful entrepreneurs.

Figure: Pedagogy covered during Nodal Officer Training Programme





#### **Seminar on "Implementation of Students' Entrepreneurship Policy in Gujarat state":**

A one-day Seminar was organized, wherein many students enthusiastically participated in General Enterprising Tendency test (GETT) followed by interview and five students were finally selected for final training at EDII. The workshop aimed to hone their Entrepreneurship skills and foster creativity in theatrical as well as practical expression. The participants dedicatedly worked on creative business ideas under the guidance of mentors.



### **Date of seminar:**

This one-day Seminar was organized on December 28, 2023. Throughout seminar participants dedicated their time and effort to refine their creativity and Entrepreneurship skills, guided by the nodal officer of Entrepreneurship Development