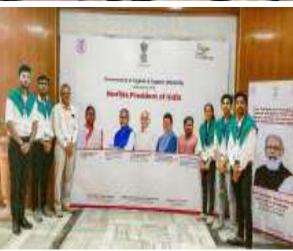

#### **Innovate for Impact Transforming Lives, Empowering Communities**

Education Department, Government of Gujarat, UNICEF, Yi Ahmedabad, Elixir Foundation and AMA have jointly organized a one-day conference on August 24, 2023 at J. B. Auditorium, Ahmedabad Management Association, Ahmedabad. In conference Higher Education Institutes from Ahmedabad and Gandhinagar and Selected Technical Institutes from Gujarat were participated. From each institute one faculty as Coordinator and 15 students were participated.

At 9.00 am Registration was started. All the participants get registered themselves and go for refreshments. After that all the students went for inauguration ceremony.

In the inauguration ceremony announcement starts by robots in innovating way. After that Mr. Deevyesh Radia, President, Ahmedabad Management Association welcomes all dignitaries and all participants by welcome speech. Mr. Jalay Pandya, Chair, Yi Ahmedabad Chapter give motivational speech to all students by story and motivate students for Innovation work. Ms. Moira Dawa Communication, Advocacy & Partnership Specialist, UNICEF give details about UNICEF work for young Innovators. Shri P. B. Pandya, IAS, Director of Higher Education informs students for need of Innovations to solve day to day problem. How students can solve the day to day related problems and help the society. Shri Banchha Nidhi Pani, IAS, Commissioner of Technical Education shared his experience for savings by innovation in running AMTS buses. Shri Mukesh Kumar, IAS, Principal Secretary (Higher and Technical Education) gives brief details about the current activities and future planning of Education Department for Innovators and SSIP 2.0. He invites all the students for visit i-hub and other incubation centers of Innovation.