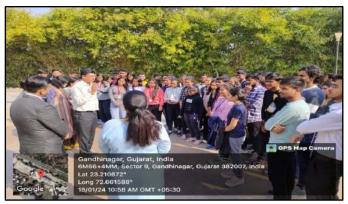

#### Visit of Knowledge Economy and Techade

- 3) Co ordinator/(S)/ Chair person:
  - Dr. R. L. Mojidra (SSIP Co-ordinator)
- 4) Date / Time: Date: 12/01/2024 Time: 10:00 am to 05:00 pm
- 5) Duration (days): 1 day
- 6) Objectives: Students will be helped in choosing the right future career path and setting their academic goals and will be an important learning experience.
- 7) Expert/ Guest/ Dignitaries invited : N.A.
- 8) Number of Students (Participants): 63
- 9) Number of Alumni (Attended): 00
- 10) Parents Feedback: N.A.
- 11) Employer Feedback: N.A.
- 12) Outcomes: All students are aware about different path for their career.
- 13) Special Achievements (if any):
- 14) Expert/ Guest/ Dignitary Invitation Letter: N. A.
- 15) Programme Notice: attached herewith.
- 16) Participants Attendance Sheet: attached herewith.
- 17) Photo: Attached with report
- 18) Beneficiary feedback forms and Report (Analysis): N.A.
- 19) Programme /Event /Activity Planning and Meeting Minutes: N.A.
- 20) Expert/ Guest/ Dignitaries Acknowledgement Letter: N.A.
- 21) PPT if any: N.A.

#### Visit of Knowledge Economy and Techade

10<sup>th</sup> edition of Vibrant Gujarat 2024 was organized by Government of Gujarat during 10<sup>th</sup> January 2024 to 12<sup>th</sup> January 2024. Hon. PM of India Shri Narendra Modi, who will preside over the inaugural ceremony. Joining him will be a distinguished assembly of global leaders, including Presidents, Prime Ministers, Ministers, and Governors from various countries. Additionally, Ambassadors, High Commissioners, or their designated representatives, along with esteemed Foreign Dignitaries, and prominent National and International personalities, will be participating in this significant event.

The Vibrant Gujarat Global Trade Show 2024, to be held from 9th January 2024, will showcase 'TECHADE and Disruptive Technologies' with a focus on Champion Services Sector including Digital India initiatives, India Stack, Emerging technologies (Industry 4.0, Smart manufacturing, AI/ML to name a few), Smart Infrastructure / Smart Cities, Consumer technology as well as application of technology in various service sectors such as financial services, healthcare, education, environment, tourism & hospitality.

Dr. R. L. Mojidra, Dr. S. S. Solanki, Prof. H. S. Solanki, Prof. A. A. Neeraj and Prof. A. B. Brahmkshatriya visited the Economy and Techade show in Hall no. 11 at Helipad Ground, Gandhinagar with 63 students. All students visited the Education and Banking sector services hall. They get the information about different universities and how bank is working.

After lunch all students and faculty members went to Mahatma Mandir for Valedictory function. Hon. Home Minister Shri Amitbhai Shah was present in Valedictory function. All students enjoying to much in the visit with knowledge.