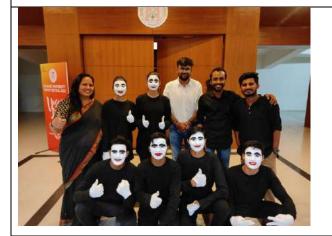

| 3226      | 9327817472 |



Amount of Rs. 20,000/- (twenty thousand only) was paid to the trainer in total for both workshops of Skit as well as Mime.

The Drama workshops were held satisfactorily and college was able to discover some new talents in acting. The best selected students from these workshops were later send in Youth Festival 2022 in two events Skit and Mime. The participation by the students is a big achievement for the college and worth. Principal Dr. J I Patel and Saptdhara Chairman Dr. Vandana Trivedi along with Natya & Nrutya Dhara Chair Member Dr. Shilpa Motwani and Dr. Shailja Tiwari along with the participating students rejoiced the success of Natya & Nrutya Dhara.

A glimpse of the Drama workshop conducted under Saptdhara.





## Participation at Youth Festival









Natya & Nrutya Dhara Dr. Shilpa Motwani Saptdhara Chairman Dr. Vandana Trivedi PRINCIPAL
GUJARAT COMMERCE COLLEGE
Ahmedabad.

bwd.

Principal
Gujarat Commerce College
Ahmedabad

#### **Report**





### **On the Spot Painting**

Co – ordinator: Prof. Vidhi Ravrani

Date: 22/23/24 August, 2022

**Duration (days):** 3 Days

**Expert invited :** Shri Hemali Mehta

**Number of Students (Participants)**: 33

On the Spot Painting Competition organises to check the creativity, skills and drawing sense of the participants, which promote their quality of drawing and creativity sense.

#### **Objectives:**

- I) Painting assists learners to use artistic and aesthetic sensibility in dayto-day life situation.
- II) That enables learners to achieve a balanced growth as a social being in tune wi