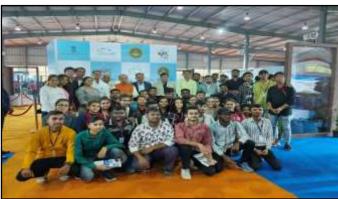

#### Academic Year: 2023-24

- 1) Committee / Dhara: SSIP & Innovation Club
- 2) Name/ Title/ Theme of Activity:

#### **Innovate for Impact Transforming Lives, Empowering Communities**

- 3) Co ordinator/(S)/ Chair person : Dr. R. L. Mojidra (SSIP Co-ordinator)
- 4) Date / Time: Date: 24/08/2023 Time: 09:00 am to 4:30 pm
- 5) Duration (days): 1 day
- 6) Objectives: To give Direction to Young Innovators and Enterpreneurs
- 7) Expert/ Guest/ Dignitaries invited: Shri Mukesh Kumar, IAS (Principal Secretary, Higher and Technical Education), Shri Banchha Nidhi Pani, IAS (Commissioner of Technical Education), Shri P.B. Pandya, IAS (Director of Higher Education), Mr. Deevyesh Radia (President, Ahmedabad Management Association), Mr. Jalay Pandya (Chair, Yi Ahmedabad Chapter), Ms. Moira Dawa (Communication, Advocacy & Partnership Specialist, UNICEF) and other successful innovators as speaker.
- 8) Number of Students (Participants): 15
- 9) Number of Alumni (Attended): 00
- 10) Parents Feedback: N.A.
- 11) Employer Feedback: N.A.
- 12) Outcomes: All students are aware about how to get idea and how we can start production as well how we can starts startup with the help of i-hub and SSIP 2.0.
- 13) Special Achievements (if any):
- Expert/ Guest/ Dignitary Invitation Letter: As per circular No. CTE/CHE/UNICEF/AMA/2023/5137,Dt. 21/08/2023 of CHE, Gandhinagar.
- 15) Programme Notice: N.A.
- 16) Participants Attendance Sheet: N.A.
- 17) Photo: Attached with report
- 18) Beneficiary feedback forms and Report (Analysis): N.A.
- 19) Programme /Event /Activity Planning and Meeting Minutes: N.A.
- 20) Expert/ Guest/ Dignitaries Acknowledgement Letter : N.A.
- 21) PPT if any: N.A.

#### **Innovate for Impact Transforming Lives, Empowering Communities**

Education Department, Government of Gujarat, UNICEF, Yi Ahmedabad, Elixir Foundation and AMA have jointly organized a one-day conference on August 24, 2023 at J. B. Auditorium, Ahmedabad Management Association, Ahmedabad. In conference Higher Education Institutes from Ahmedabad and Gandhinagar and Selected Technical Institutes from Gujarat were participated. From each institute one faculty as Coordinator and 15 students were participated.

At 9.00 am Registration was started. All the participants get registered themselves and go for refreshments. After that all the students went for inauguration ceremony.

In the inauguration ceremony announcement starts by robots in innovating way. After that Mr. Deevyesh Radia, President, Ahmedabad Management Association welcomes all dignitaries and all participants by welcome speech. Mr. Jalay Pandya, Chair, Yi Ahmedabad Chapter give motivational speech to all students by story and motivate students for Innovation work. Ms. Moira Dawa Communication, Advocacy & Partnership Specialist, UNICEF give details about UNICEF work for young Innovators. Shri P. B. Pandya, IAS, Director of Higher Education informs students for need of Innovations to solve day to day problem. How students can solve the day to day related problems and help the society. Shri Banchha Nidhi Pani, IAS, Commissioner of Technical Education shared his experience for savings by innovation in running AMTS buses. Shri Mukesh Kumar, IAS, Principal Secretary (Higher and Technical Education) gives brief details about the current activities and future planning of Education Department for Innovators and SSIP 2.0. He invites all the students for visit i-hub and other incubation centers of Innovation.