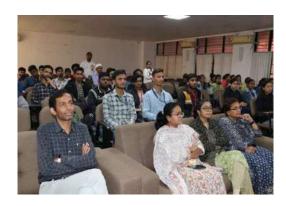

#### Implementation of Student's Entrepreneurship Policy in Gujarat State

- 3) Co ordinator/(S)/ Chair person:
  - Dr. R. L. Mojidra (SSIP Co-ordinator), Dr. M. B. Shah (Innovation Club Co-ordinator), Prof. J.
  - C. Malhar (Entrepreneurship Development Cell Co-ordinator)
- 4) Date / Time: Date: 29/12/2023 Time: 11:00 am to 12:30 pm
- 5) Duration (days): 1 day
- 6) Objectives: To empower our students with insights into innovation and SSIP, to prepare them for success in their academic and professional endeavors.
- 7) Expert/ Guest/ Dignitaries invited: Dr. R. L. Mojidra, Dr. M. B. ShahI and Prof. J. C. Malhar, Gujarat Commerce College, Ahmedabad as speaker.
- 8) Number of Students (Participants): 100
- 9) Number of Alumni (Attended): 00
- 10) Parents Feedback: N.A.
- 11) Employer Feedback : N.A.
- 12) Outcomes: All students are aware about how to get idea and how we can start production as well how we can starts startup with the help of i-hub and SSIP 2.0.
- 13) Special Achievements (if any): 5 students selected for EDI training of 5 days.
- 14) Expert/ Guest/ Dignitary Invitation Letter: N. A.
- 15) Programme Notice: attached herewith.
- 16) Participants Attendance Sheet: attached herewith.
- 17) Photo: Attached with report
- 18) Beneficiary feedback forms and Report (Analysis): N.A.
- 19) Programme /Event /Activity Planning and Meeting Minutes: N.A.
- 20) Expert/ Guest/ Dignitaries Acknowledgement Letter: attached herewith.
- 21) PPT if any: N.A.

#### Implementation of Student's Entrepreneurship Policy in Gujarat State

The Principal of Gujarat Commerce College, Dr. J.I. Patel gave speech about the current need and how the institute will help to students via Govt. policies. The lecture titled "Introduction of SSIP 2.0 Policy" is delivered by Dr. R. L. Mojidra. He explained to students about Government initiatives taken to boost up the Innovative idea and to help the students to convert their innovative ideas into product and upto marketing stage.

Dr. Meet Shah, Coordinator of Innovation Club informs the students about different type of DIY Kits available in the college and how they can use it for their innovative ideas.

Prof. J. C. Malhar, Entrepreneurship Development Cell Coordinator delivered the lecture on Entrepreneurship with the help of ppt. He motivate students and gave examples of world level successful Entrepreneurs. At the end he taken one MCQ based exam. Based on Exam students' performance 5 students were selected for training of Entrepreneurship given by EDI, Koba, Gandhinagar.