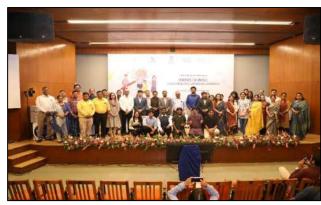

In valedictory ceremony all dignitaries congratulate to all participants and motivate them for innovation and start a business. They motivate students to be job provider not job seeker. The certificates also issued to all participants.

#### **Photographs**