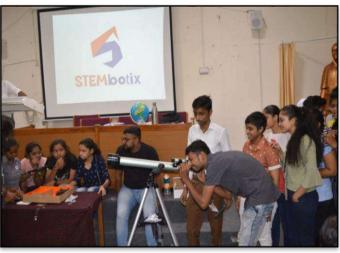

#### Visit of Knowledge Economy and Techade

- 3) Co ordinator/(S)/ Chair person:
  - Dr. R. L. Mojidra (SSIP Co-ordinator)
- 4) Date / Time: Date: 12/01/2024 Time: 10:00 am to 05:00 pm
- 5) Duration (days): 1 day
- 6) Objectives: Students will be helped in choosing the right future career path and setting their academic goals and will be an important learning experience.
- 7) Expert/ Guest/ Dignitaries invited : N.A.
- 8) Number of Students (Participants): 63
- 9) Number of Alumni (Attended): 00
- 10) Parents Feedback: N.A.
- 11) Employer Feedback: N.A.
- 12) Outcomes: All students are aware about different path for their career.
- 13) Special Achievements (if any):
- 14) Expert/ Guest/ Dignitary Invitation Letter: N. A.
- 15) Programme Notice: attached herewith.
- 16) Participants Attendance Sheet: attached herewith.
- 17) Photo: Attached with report
- 18) Beneficiary feedback forms and Report (Analysis): N.A.
- 19) Programme /Event /Activity Planning and Meeting Minutes: N.A.
- 20) Expert/ Guest/ Dignitaries Acknowledgement Letter: N.A.
- 21) PPT if any: N.A.

#### Visit of Knowledge Economy and Techade

10<sup>th</sup> edition of Vibrant Gujarat 2024 was organized by Government of Gujarat during 10<sup>th</sup> January 2024 to 12<sup>th</sup> January 2024. Hon. PM of India Shri Narendra Modi, who will preside over the inaugural ceremony. Joining him will be a distinguished assembly of global leaders, including Presidents, Prime Ministers, Ministers, and Governors from various countries. Additionally, Ambassadors, High Commissioners, or their designated representatives, along with esteemed Foreign Dignitaries, and prominent National and International personalities, will be participating in this significant event.

The Vibrant Gujarat Global Trade Show 2024, to be held from 9th January 2024, will showcase 'TECHADE and Disruptive Technologies' with a focus on Champion Services Sector including Digital India initiatives, India Stack, Emerging technologies (Industry 4.0, Smart manufacturing, AI/ML to name a few), Smart Infrastructure / Smart Cities, Consumer technology as well as application of technology in various service sectors such as financial services, healthcare, education, environment, tourism & hospitality.

Dr. R. L. Mojidra, Dr. S. S. Solanki, Prof. H. S. Solanki, Prof. A. A. Neeraj and Prof. A. B. Brahmkshatriya visited the Economy and Techade show in Hall no. 11 at Helipad Ground, Gandhinagar with 63 students. All students visited the Education and Banking sector services hall. They get the information about different universities and how bank is working.

After lunch all students and faculty members went to Mahatma Mandir for Valedictory function. Hon. Home Minister Shri Amitbhai Shah was present in Valedictory function. All students enjoying to much in the visit with knowledge.

#### **Photographs**

PRINCIPAL
GUJARAT COMMERCE COLLEGE
Ahmedabad.