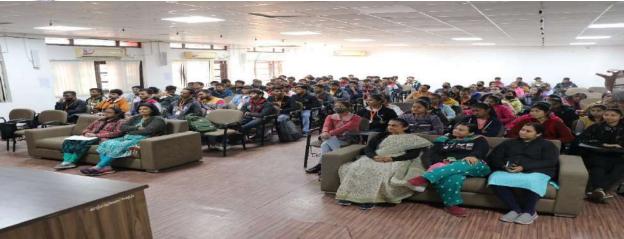

#### **Innovate for Impact Transforming Lives, Empowering Communities**

Education Department, Government of Gujarat, UNICEF, Yi Ahmedabad, Elixir Foundation and AMA have jointly organized a one-day conference on August 24, 2023 at J. B. Auditorium, Ahmedabad Management Association, Ahmedabad. In conference Higher Education Institutes from Ahmedabad and Gandhinagar and Selected Technical Institutes from Gujarat were participated. From each institute one faculty as Coordinator and 15 students were participated.

After inauguration function all dignitaries inaugurated exhibition of 'Innovations for Social Impact'. Students are allowed to visit between two sessions. All 15students visited and participated actively in games of exhibition and win the prizes.