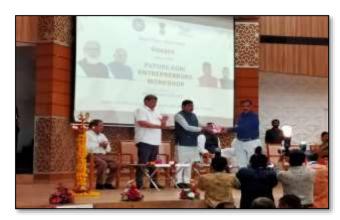

At 9.00 am Registration was started. All the participants get registered themselves and go for refreshments. After that all the students went for inauguration ceremony.

In the inauguration ceremony announcement starts by robots in innovating way. After that Mr. Deevyesh Radia, President, Ahmedabad Management Association welcomes all dignitaries and all participants by welcome speech. Mr. Jalay Pandya, Chair, Yi Ahmedabad Chapter give motivational speech to all students by story and motivate students for Innovation work. Ms. Moira Dawa Communication, Advocacy & Partnership Specialist, UNICEF give details about UNICEF work for young Innovators. Shri P. B. Pandya, IAS, Director of Higher Education informs students for need of Innovations to solve day to day problem. How students can solve the day to day related problems and help the society. Shri Banchha Nidhi Pani, IAS, Commissioner of Technical Education shared his experience for savings by innovation in running AMTS buses. Shri Mukesh Kumar, IAS, Principal Secretary (Higher and Technical Education) gives brief details about the current activities and future planning of Education Department for Innovators and SSIP 2.0. He invites all the students for visit i-hub and other incubation centers of Innovation.