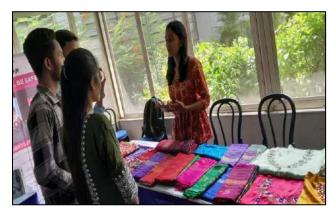

#### Visit of Kalam Khush Handmade Paper Centre

Dr. R. L. Mojidra, Dr. M. B. Shah and Prof. J. C. Malhar arranged the industrial visit of Kalam Khush Handmade Paper Centre on 6<sup>th</sup> January 2024 Saturday. All coordinators and 20 students reach at the Centre at 9.15 am. Mr. Mohanbhai Desai, Manager of the Centre gave the information about the Centre. The Centre was established by Shri Sardar Vallabhbhai Patel, former Deputy Prime Minister of India and Iron man of India. Mr. Kamleshbhai Prajapati, Head of Production Department explain the full process of production of paper. After that he took all the students for visit in production department. One to one steps are explained by him as well as practically also shown. How the pulp made from cotton waste cloths, and how the paper was made and how it is dry all the processes are explained by him very well. Dr. R. L. Mojidra tried to make the paper from cotton pulp. Some of the students also tried to make the paper. Mr. Kamleshbhai also explained the students that papers are mainly used in Invitation Card. They also produced different colour papers and different type papers.

All the students visited the Sales department in which all different products in the different form are available. Students purchased different products. Students visited the ratio making department also. They try to make threads by ratio. All the students with coordinator take refreshment and then return to home.

#### **Photographs**

PRINCIPAL GUJARAT COMMERCE COLLEGE Ahmedabad.