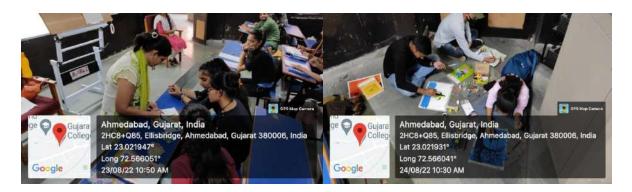

#### Implementation of Student's Entrepreneurship Policy in Gujarat State

- 3) Co ordinator/(S)/ Chair person:
  - Dr. R. L. Mojidra (SSIP Co-ordinator), Dr. M. B. Shah (Innovation Club Co-ordinator), Prof. J.
  - C. Malhar (Entrepreneurship Development Cell Co-ordinator)
- 4) Date / Time: Date: 29/12/2023 Time: 11:00 am to 12:30 pm
- 5) Duration (days): 1 day
- 6) Objectives: To empower our students with insights into innovation and SSIP, to prepare them for success in their academic and professional endeavors.
- 7) Expert/ Guest/ Dignitaries invited: Dr. R. L. Mojidra, Dr. M. B. ShahI and Prof. J. C. Malhar, Gujarat Commerce College, Ahmedabad as speaker.
- 8) Number of Students (Participants): 100
- 9) Number of Alumni (Attended): 00
- 10) Parents Feedback: N.A.
- 11) Employer Feedback : N.A.
- 12) Outcomes: All students are aware about how to get idea and how we can start production as well how we can starts startup with the help of i-hub and SSIP 2.0.
- 13) Special Achievements (if any): 5 students selected for EDI training of 5 days.
- 14) Expert/ Guest/ Dignitary Invitation Letter: N. A.
- 15) Programme Notice: attached herewith.
- 16) Participants Attendance Sheet: attached herewith.
- 17) Photo: Attached with report
- 18) Beneficiary feedback forms and Report (Analysis): N.A.
- 19) Programme /Event /Activity Planning and Meeting Minutes: N.A.
- 20) Expert/ Guest/ Dignitaries Acknowledgement Letter: attached herewith.
- 21) PPT if any: N.A.

#### Implementation of Student's Entrepreneurship Policy in Gujarat State

The Principal of Gujarat Commerce College, Dr. J.I. Patel gave speech about the current need and how the institute will help to students via Govt. policies. The lecture titled "Introduction of SSIP 2.0 Policy" is delivered by Dr. R. L. Mojidra. He explained to students about Government initiatives taken to boost up the Innovative idea and to help the students to convert their innovative ideas into product and upto marketing stage.

Dr. Meet Shah, Coordinator of Innovation Club informs the students about different type of DIY Kits available in the college and how they can use it for their innovative ideas.

Prof. J. C. Malhar, Entrepreneurship Development Cell Coordinator delivered the lecture on Entrepreneurship with the help of ppt. He motivate students and gave examples of world level successful Entrepreneurs. At the end he taken one MCQ based exam. Based on Exam students' performance 5 students were selected for training of Entrepreneurship given by EDI, Koba, Gandhinagar.

#### **Photographs**

PRINCIPAL GUJARAT COMMERCE COLLEGE Ahmedabad.