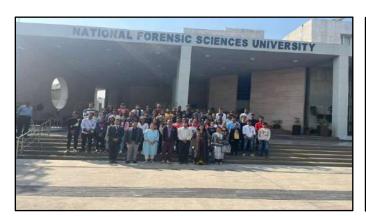

#### Academic Year: 2023-24

- 1) Committee / Dhara: SSIP and Entrepreneurship Development Cell
- 2) Name/ Title/ Theme of Activity:

#### Visit of Madhur Dairy, National Forensic Science University and EDII

3) Co - ordinator/(S)/ Chair person:

Dr. R. L. Mojidra (SSIP Co-ordinator)

- 4) Date / Time: Date: 18/01/2024 Time: 7:00 am to 05:00 pm
- 5) Duration (days): 1 day
- 6) Objectives: Students will be aware about co-oparative institute and NFSU as well as EDII.
- 7) Expert/ Guest/ Dignitaries invited : N.A.
- 8) Number of Students (Participants): 57
- 9) Number of Alumni (Attended): 00
- 10) Parents Feedback: N.A.
- 11) Employer Feedback: N.A.
- 12) Outcomes: All students are aware about different organization and institutes.
- 13) Special Achievements (if any):
- 14) Expert/ Guest/ Dignitary Invitation Letter: N. A.
- 15) Programme Notice: attached herewith.
- 16) Participants Attendance Sheet: attached herewith.
- 17) Photo: Attached with report
- 18) Beneficiary feedback forms and Report (Analysis): N.A.
- 19) Programme /Event /Activity Planning and Meeting Minutes: N.A.
- 20) Expert/ Guest/ Dignitaries Acknowledgement Letter: N.A.
- 21) PPT if any: N.A.

#### Visit of Madhur Dairy, National Forensic Science University and EDII

Madhur Dairy is a dairy cooperative located in Ahmedabad, Gujarat, India. It was founded in 1969 and is now one of the largest dairy cooperatives in India. Madhur Dairy produces a variety of milk products, including milk, butter, cheese, and yogurt.

The National Forensic Science University is a public university located in Gandhinagar, Gujarat, India. It was founded in 2008 and is the only forensic science university in India. The university offers undergraduate and postgraduate programs in forensic science, cyber forensics, and digital forensics.

The Entrepreneurship Development Institute of India (EDII) is a business school located in Gandhinagar, Gujarat, India. It was founded in 1983 and is one of the leading business schools in India. EDII offers a variety of programs in entrepreneurship, management, and technology.