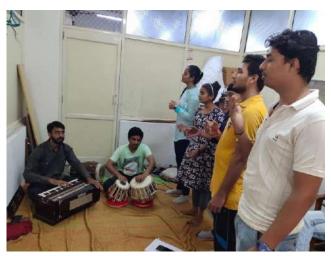

## યુવા સહકારી વર્ગ તાલીમ અંગેની નોટીસ

Dt.3/9/2028

અત્રેની કોલેજમા અભ્યાસ કરતા તમામ વિદ્યાર્થીઓને જણાવવાનું કે ગુજરાત કોમર્સ કોલેજ અન્ત્રપ્રીન્યોર ડેવલપમેન્ટ સેલ (ENTREPRENEURSHIP DEVELOPMENT CELL) અને અર્થશાસ્ત્ર વિભાગ તથા ગુજરાત રાજ્ય સફકારીસંઘના સંયુક્ત ઉપક્રમે વિદ્યાર્થીઓ સફકારી ક્ષેત્રે ઉદ્યોગ સાફસિકતા અંગેની સમજ કેળવે અને વિસ્તૃત માફિતી મેળવે તે ફેતુથી યુવા તાલીમ વર્ગનું આયોજન કરવામાં આવ્યું છે. તાલીમ દરમ્યાન સફકારી યુનિટ શરૂ કરવા માટેનું જરૂરી માર્ગદર્શન આપવામાં આવશે. તાલીમ દરમ્યાન વિદ્યાર્થીઓ માટે સફકારી એકમની મુલાકાત નું આયોજન (INDUSTRIAL VISIT )પણ કરવામાં આવનાર છે તથા તાલીમ પૂર્ણ કરનારને તાલીમને અંતે સફકારી સંઘ નું સર્ટીફીકેટ પણ આપવામાં આવશે. વિદ્યાર્થીઓએ પોતાનું નામ રજીસ્ટર નીચે આપેલ લીંક દ્વારા કરાવવાનું રફેશે.

તાલીમ માટેની લીંક -https://forms.gle/ahes9S7yPBorrZ1AA

તારીખ :95/9/2028 થી ૨૨/9/2028

સમય : ૧૧.૦૦ થી ૧૨.૦૦

स्थण : ३4 न - ७

AHMED NO.

सम्पर्धः

ડો. વી.જી. ત્રિવેદી(HOD અર્થશાસ્ત્ર વિભાગ)

ડો અવની ભદ (અર્થશાસ્त્ર વિભાગ)