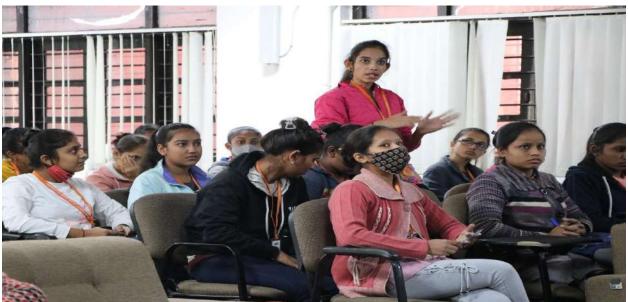

#### **Innovate for Impact Transforming Lives, Empowering Communities**

Education Department, Government of Gujarat, UNICEF, Yi Ahmedabad, Elixir Foundation and AMA have jointly organized a one-day conference on August 24, 2023 at J. B. Auditorium, Ahmedabad Management Association, Ahmedabad. In conference Higher Education Institutes from Ahmedabad and Gandhinagar and Selected Technical Institutes from Gujarat were participated. From each institute one faculty as Coordinator and 15 students were participated.

At 9.00 am Registration was started. All the participants get registered themselves and go for refreshments. After that all the students went for inauguration ceremony.

In the inauguration ceremony announcement starts by robots in innovating way. After that Mr. Deevyesh Radia, President, Ahmedabad Management Association welcomes all dignitaries and all participants by welcome speech. Mr. Jalay Pandya, Chair, Yi Ahmedabad Chapter give motivational speech to all students by story and motivate students for Innovation work. Ms. Moira Dawa Communication, Advocacy & Partnership Specialist, UNICEF give details about UNICEF work for young Innovators. Shri P. B. Pandya, IAS, Director of Higher Education informs students for need of Innovations to solve day to day problem. How students can solve the day to day related problems and help the society. Shri Banchha Nidhi Pani, IAS, Commissioner of Technical Education shared his experience for savings by innovation in running AMTS buses. Shri Mukesh Kumar, IAS, Principal Secretary (Higher and Technical Education) gives brief details about the current activities and future planning of Education Department for Innovators and SSIP 2.0. He invites all the students for visit i-hub and other incubation centers of Innovation.