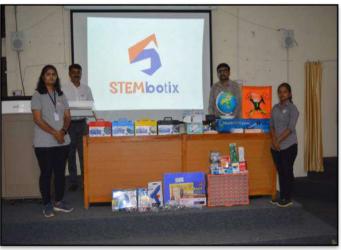

#### Academic Year: 2023-24

- 1) Committee / Dhara: SSIP & Innovation Club
- 2) Name/ Title/ Theme of Activity:

#### **Innovate for Impact Transforming Lives, Empowering Communities**

- 3) Co ordinator/(S)/ Chair person : Dr. R. L. Mojidra (SSIP Co-ordinator)
- 4) Date / Time: Date: 24/08/2023 Time: 09:00 am to 4:30 pm
- 5) Duration (days): 1 day
- 6) Objectives: To give Direction to Young Innovators and Enterpreneurs
- 7) Expert/ Guest/ Dignitaries invited: Shri Mukesh Kumar, IAS (Principal Secretary, Higher and Technical Education), Shri Banchha Nidhi Pani, IAS (Commissioner of Technical Education), Shri P.B. Pandya, IAS (Director of Higher Education), Mr. Deevyesh Radia (President, Ahmedabad Management Association), Mr. Jalay Pandya (Chair, Yi Ahmedabad Chapter), Ms. Moira Dawa (Communication, Advocacy & Partnership Specialist, UNICEF) and other successful innovators as speaker.
- 8) Number of Students (Participants): 15
- 9) Number of Alumni (Attended): 00
- 10) Parents Feedback: N.A.
- 11) Employer Feedback: N.A.
- 12) Outcomes: All students are aware about how to get idea and how we can start production as well how we can starts startup with the help of i-hub and SSIP 2.0.
- 13) Special Achievements (if any):
- Expert/ Guest/ Dignitary Invitation Letter: As per circular No. CTE/CHE/UNICEF/AMA/2023/5137,Dt. 21/08/2023 of CHE, Gandhinagar.
- 15) Programme Notice: N.A.
- 16) Participants Attendance Sheet: N.A.
- 17) Photo: Attached with report
- 18) Beneficiary feedback forms and Report (Analysis): N.A.
- 19) Programme /Event /Activity Planning and Meeting Minutes: N.A.
- 20) Expert/ Guest/ Dignitaries Acknowledgement Letter : N.A.
- 21) PPT if any: N.A.

#### **Innovate for Impact Transforming Lives, Empowering Communities**

Education Department, Government of Gujarat, UNICEF, Yi Ahmedabad, Elixir Foundation and AMA have jointly organized a one-day conference on August 24, 2023 at J. B. Auditorium, Ahmedabad Management Association, Ahmedabad. In conference Higher Education Institutes from Ahmedabad and Gandhinagar and Selected Technical Institutes from Gujarat were participated. From each institute one faculty as Coordinator and 15 students were participated.

At 9.00 am Registration was started. All the participants get registered themselves and go for refreshments. After that all the students went for inauguration ceremony.

In the inauguration ceremony announcement starts by robots in innovating way. After that Mr. Deevyesh Radia, President, Ahmedabad Management Association welcomes all dignitaries and all participants by welcome speech. Mr. Jalay Pandya, Chair, Yi Ahmedabad Chapter give motivational speech to all students by story and motivate students for Innovation work. Ms. Moira Dawa Communication, Advocacy & Partnership Specialist, UNICEF give details about UNICEF work for young Innovators. Shri P. B. Pandya, IAS, Director of Higher Education informs students for need of Innovations to solve day to day problem. How students can solve the day to day related problems and help the society. Shri Banchha Nidhi Pani, IAS, Commissioner of Technical Education shared his experience for savings by innovation in running AMTS buses. Shri Mukesh Kumar, IAS, Principal Secretary (Higher and Technical Education) gives brief details about the current activities and future planning of Education Department for Innovators and SSIP 2.0. He invites all the students for visit i-hub and other incubation centers of Innovation.

After inauguration function all dignitaries inaugurated exhibition of 'Innovations for Social Impact'. Students are allowed to visit between two sessions. All 15students visited and participated actively in games of exhibition and win the prizes.