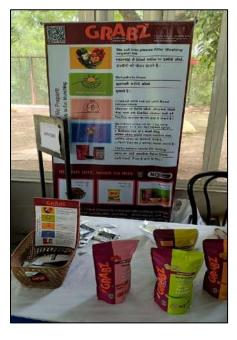

#### Visit of Kalam Khus Handmade Paper Centre

- 3) Co ordinator/(S)/ Chair person:
  - Dr. R. L. Mojidra (SSIP Co-ordinator), Dr. M. B. Shah (Innovation Club Co-ordinator), Prof. J.
  - C. Malhar (Entrepreneurship Development Cell Co-ordinator)
- 4) Date / Time: Date: 06/01/2024 Time: 09:30 am to 12:30 pm
- 5) Duration (days): 1 day
- 6) Objectives: To empower our students with insights into innovation and SSIP through industrial visit.
- 7) Expert/ Guest/ Dignitaries invited: N.A.
- 8) Number of Students (Participants): 20
- 9) Number of Alumni (Attended): 00
- 10) Parents Feedback: N.A.
- 11) Employer Feedback: N.A.
- 12) Outcomes: All students are aware about how to really work in industry from point of production to point of sale.
- 13) Special Achievements (if any):
- 14) Expert/ Guest/ Dignitary Invitation Letter: N. A.
- 15) Programme Notice: attached herewith.
- 16) Participants Attendance Sheet: attached herewith.
- 17) Photo: Attached with report
- 18) Beneficiary feedback forms and Report (Analysis): N.A.
- 19) Programme /Event /Activity Planning and Meeting Minutes: N.A.
- 20) Expert/ Guest/ Dignitaries Acknowledgement Letter: N.A.
- 21) PPT if any: N.A.

#### Visit of Kalam Khush Handmade Paper Centre

Dr. R. L. Mojidra, Dr. M. B. Shah and Prof. J. C. Malhar arranged the industrial visit of Kalam Khush Handmade Paper Centre on 6<sup>th</sup> January 2024 Saturday. All coordinators and 20 students reach at the Centre at 9.15 am. Mr. Mohanbhai Desai, Manager of the Centre gave the information about the Centre. The Centre was established by Shri Sardar Vallabhbhai Patel, former Deputy Prime Minister of India and Iron man of India. Mr. Kamleshbhai Prajapati, Head of Production Department explain the full process of production of paper. After that he took all the students for visit in production department. One to one steps are explained by him as well as practically also shown. How the pulp made from cotton waste cloths, and how the paper was made and how it is dry all the processes are explained by him very well. Dr. R. L. Mojidra tried to make the paper from cotton pulp. Some of the students also tried to make the paper. Mr. Kamleshbhai also explained the students that papers are mainly used in Invitation Card. They also produced different colour papers and different type papers.

All the students visited the Sales department in which all different products in the different form are available. Students purchased different products. Students visited the ratio making department also. They try to make threads by ratio. All the students with coordinator take refreshment and then return to home.

#### **Photographs**

PRINCIPAL GUJARAT COMMERCE COLLEGE Ahmedabad.