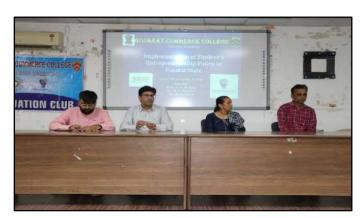

#### Implementation of Student's Entrepreneurship Policy in Gujarat State

- 3) Co ordinator/(S)/ Chair person:
  - Dr. R. L. Mojidra (SSIP Co-ordinator), Dr. M. B. Shah (Innovation Club Co-ordinator), Prof. J.
  - C. Malhar (Entrepreneurship Development Cell Co-ordinator)
- 4) Date / Time: Date: 29/12/2023 Time: 11:00 am to 12:30 pm
- 5) Duration (days): 1 day
- 6) Objectives: To empower our students with insights into innovation and SSIP, to prepare them for success in their academic and professional endeavors.
- 7) Expert/ Guest/ Dignitaries invited: Dr. R. L. Mojidra, Dr. M. B. ShahI and Prof. J. C. Malhar, Gujarat Commerce College, Ahmedabad as speaker.
- 8) Number of Students (Participants): 100
- 9) Number of Alumni (Attended): 00
- 10) Parents Feedback: N.A.
- 11) Employer Feedback : N.A.
- 12) Outcomes: All students are aware about how to get idea and how we can start production as well how we can starts startup with the help of i-hub and SSIP 2.0.
- 13) Special Achievements (if any): 5 students selected for EDI training of 5 days.
- 14) Expert/ Guest/ Dignitary Invitation Letter: N. A.
- 15) Programme Notice: attached herewith.
- 16) Participants Attendance Sheet: attached herewith.
- 17) Photo: Attached with report
- 18) Beneficiary feedback forms and Report (Analysis): N.A.
- 19) Programme /Event /Activity Planning and Meeting Minutes: N.A.
- 20) Expert/ Guest/ Dignitaries Acknowledgement Letter: attached herewith.
- 21) PPT if any: N.A.

#### Implementation of Student's Entrepreneurship Policy in Gujarat State

The Principal of Gujarat Commerce College, Dr. J.I. Patel gave speech about the current need and how the institute will help to students via Govt. policies. The lecture titled "Introduction of SSIP 2.0 Policy" is delivered by Dr. R. L. Mojidra. He explained to students about Government initiatives taken to boost up the Innovative idea and to help the students to convert their innovative ideas into product and upto marketing stage.