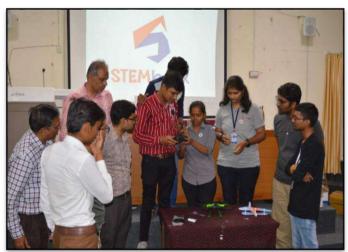

#### Academic Year: 2023-24

- 1) Committee / Dhara: SSIP & Innovation Club
- 2) Name/ Title/ Theme of Activity:

#### **Innovate for Impact Transforming Lives, Empowering Communities**

- 3) Co ordinator/(S)/ Chair person : Dr. R. L. Mojidra (SSIP Co-ordinator)
- 4) Date / Time: Date: 24/08/2023 Time: 09:00 am to 4:30 pm
- 5) Duration (days): 1 day
- 6) Objectives: To give Direction to Young Innovators and Enterpreneurs
- 7) Expert/ Guest/ Dignitaries invited: Shri Mukesh Kumar, IAS (Principal Secretary, Higher and Technical Education), Shri Banchha Nidhi Pani, IAS (Commissioner of Technical Education), Shri P.B. Pandya, IAS (Director of Higher Education), Mr. Deevyesh Radia (President, Ahmedabad Management Association), Mr. Jalay Pandya (Chair, Yi Ahmedabad Chapter), Ms. Moira Dawa (Communication, Advocacy & Partnership Specialist, UNICEF) and other successful innovators as speaker.
- 8) Number of Students (Participants): 15
- 9) Number of Alumni (Attended): 00
- 10) Parents Feedback: N.A.
- 11) Employer Feedback: N.A.
- 12) Outcomes: All students are aware about how to get idea and how we can start production as well how we can starts startup with the help of i-hub and SSIP 2.0.
- 13) Special Achievements (if any):
- Expert/ Guest/ Dignitary Invitation Letter: As per circular No. CTE/CHE/UNICEF/AMA/2023/5137,Dt. 21/08/2023 of CHE, Gandhinagar.
- 15) Programme Notice: N.A.
- 16) Participants Attendance Sheet: N.A.
- 17) Photo: Attached with report
- 18) Beneficiary feedback forms and Report (Analysis): N.A.
- 19) Programme /Event /Activity Planning and Meeting Minutes: N.A.
- 20) Expert/ Guest/ Dignitaries Acknowledgement Letter : N.A.
- 21) PPT if any: N.A.

#### **Innovate for Impact Transforming Lives, Empowering Communities**

Education Department, Government of Gujarat, UNICEF, Yi Ahmedabad, Elixir Foundation and AMA have jointly organized a one-day conference on August 24, 2023 at J. B. Auditorium, Ahmedabad Management Association, Ahmedabad. In conference Higher Education Institutes from Ahmedabad and Gandhinagar and Selected Technical Institutes from Gujarat were participated. From each institute one faculty as Coordinator and 15 students were participated.

At 9.00 am Registration was started. All the participants get registered themselves and go for refreshments. After that all the students went for inauguration ceremony.

In the inauguration ceremony announcement starts by robots in innovating way. After that Mr. Deevyesh Radia, President, Ahmedabad Management Association welcomes all dignitaries and all participants by welcome speech. Mr. Jalay Pandya, Chair, Yi Ahmedabad Chapter give motivational speech to all students by story and motivate students for Innovation work. Ms. Moira Dawa Communication, Advocacy & Partnership Specialist, UNICEF give details about UNICEF work for young Innovators. Shri P. B. Pandya, IAS, Director of Higher Education informs students for need of Innovations to solve day to day problem. How students can solve the day to day related problems and help the society. Shri Banchha Nidhi Pani, IAS, Commissioner of Technical Education shared his experience for savings by innovation in running AMTS buses. Shri Mukesh Kumar, IAS, Principal Secretary (Higher and Technical Education) gives brief details about the current activities and future planning of Education Department for Innovators and SSIP 2.0. He invites all the students for visit i-hub and other incubation centers of Innovation.

After inauguration function all dignitaries inaugurated exhibition of 'Innovations for Social Impact'. Students are allowed to visit between two sessions. All 15students visited and participated actively in games of exhibition and win the prizes.