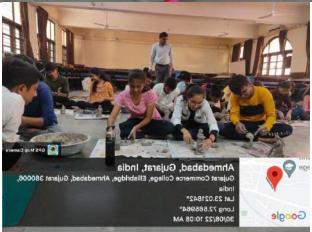

#### Visit of Kalam Khus Handmade Paper Centre

- 3) Co ordinator/(S)/ Chair person:
  - Dr. R. L. Mojidra (SSIP Co-ordinator), Dr. M. B. Shah (Innovation Club Co-ordinator), Prof. J.
  - C. Malhar (Entrepreneurship Development Cell Co-ordinator)
- 4) Date / Time: Date: 06/01/2024 Time: 09:30 am to 12:30 pm
- 5) Duration (days): 1 day
- 6) Objectives: To empower our students with insights into innovation and SSIP through industrial visit.
- 7) Expert/ Guest/ Dignitaries invited: N.A.
- 8) Number of Students (Participants): 20
- 9) Number of Alumni (Attended): 00
- 10) Parents Feedback: N.A.
- 11) Employer Feedback: N.A.
- 12) Outcomes: All students are aware about how to really work in industry from point of production to point of sale.
- 13) Special Achievements (if any):
- 14) Expert/ Guest/ Dignitary Invitation Letter: N. A.
- 15) Programme Notice: attached herewith.
- 16) Participants Attendance Sheet: attached herewith.
- 17) Photo: Attached with report
- 18) Beneficiary feedback forms and Report (Analysis): N.A.
- 19) Programme /Event /Activity Planning and Meeting Minutes: N.A.
- 20) Expert/ Guest/ Dignitaries Acknowledgement Letter: N.A.
- 21) PPT if any: N.A.

#### Visit of Kalam Khush Handmade Paper Centre

Dr. R. L. Mojidra, Dr. M. B. Shah and Prof. J. C. Malhar arranged the industrial visit of Kalam Khush Handmade Paper Centre on 6<sup>th</sup> January 2024 Saturday. All coordinators and 20 students reach at the Centre at 9.15 am. Mr. Mohanbhai Desai, Manager of the Centre gave the information about the Centre. The Centre was established by Shri Sardar Vallabhbhai Patel, former Deputy Prime Minister of India and Iron man of India. Mr. Kamleshbhai Prajapati, Head of Production Department explain the full process of production of paper. After that he took all the students for visit in production department. One to one steps are explained by him as well as practically also shown. How the pulp made from cotton waste cloths, and how the paper was made and how it is dry all the processes are explained by him very well. Dr. R. L. Mojidra tried to make the paper from cotton pulp. Some of the students also tried to make the paper. Mr. Kamleshbhai also explained the students that papers are mainly used in Invitation Card. They also produced different colour papers and different type papers.

All the students visited the Sales department in which all different products in the different form are available. Students purchased different products. Students visited the ratio making department also. They try to make threads by ratio. All the students with coordinator take refreshment and then return to home.

#### **Photographs**

PRINCIPAL GUJARAT COMMERCE COLLEGE Ahmedabad.