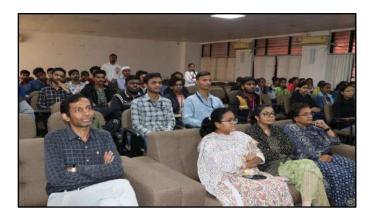

#### Implementation of Student's Entrepreneurship Policy in Gujarat State

- 3) Co ordinator/(S)/ Chair person:
  - Dr. R. L. Mojidra (SSIP Co-ordinator), Dr. M. B. Shah (Innovation Club Co-ordinator), Prof. J.
  - C. Malhar (Entrepreneurship Development Cell Co-ordinator)
- 4) Date / Time: Date: 29/12/2023 Time: 11:00 am to 12:30 pm
- 5) Duration (days): 1 day
- 6) Objectives: To empower our students with insights into innovation and SSIP, to prepare them for success in their academic and professional endeavors.
- 7) Expert/ Guest/ Dignitaries invited: Dr. R. L. Mojidra, Dr. M. B. ShahI and Prof. J. C. Malhar, Gujarat Commerce College, Ahmedabad as speaker.
- 8) Number of Students (Participants): 100
- 9) Number of Alumni (Attended): 00
- 10) Parents Feedback: N.A.
- 11) Employer Feedback : N.A.
- 12) Outcomes: All students are aware about how to get idea and how we can start production as well how we can starts startup with the help of i-hub and SSIP 2.0.
- 13) Special Achievements (if any): 5 students selected for EDI training of 5 days.
- 14) Expert/ Guest/ Dignitary Invitation Letter: N. A.
- 15) Programme Notice: attached herewith.
- 16) Participants Attendance Sheet: attached herewith.
- 17) Photo: Attached with report
- 18) Beneficiary feedback forms and Report (Analysis): N.A.
- 19) Programme /Event /Activity Planning and Meeting Minutes: N.A.
- 20) Expert/ Guest/ Dignitaries Acknowledgement Letter: attached herewith.
- 21) PPT if any: N.A.

#### Implementation of Student's Entrepreneurship Policy in Gujarat State

The Principal of Gujarat Commerce College, Dr. J.I. Patel gave speech about the current need and how the institute will help to students via Govt. policies. The lecture titled "Introduction of SSIP 2.0 Policy" is delivered by Dr. R. L. Mojidra. He explained to students about Government initiatives taken to boost up the Innovative idea and to help the students to convert their innovative ideas into product and upto marketing stage.