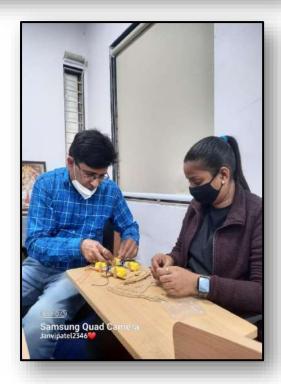

Dr. Meet Shah, Coordinator of Innovation Club informs the students about different type of DIY Kits available in the college and how they can use it for their innovative ideas.

Prof. J. C. Malhar, Entrepreneurship Development Cell Coordinator delivered the lecture on Entrepreneurship with the help of ppt. He motivate students and gave examples of world level successful Entrepreneurs. At the end he taken one MCQ based exam. Based on Exam students' performance 5 students were selected for training of Entrepreneurship given by EDI, Koba, Gandhinagar.