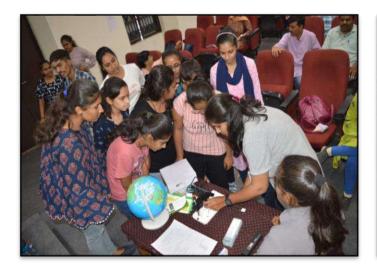

#### Visit of Knowledge Economy and Techade

- 3) Co ordinator/(S)/ Chair person:
  - Dr. R. L. Mojidra (SSIP Co-ordinator)
- 4) Date / Time: Date: 12/01/2024 Time: 10:00 am to 05:00 pm
- 5) Duration (days): 1 day
- 6) Objectives: Students will be helped in choosing the right future career path and setting their academic goals and will be an important learning experience.
- 7) Expert/ Guest/ Dignitaries invited : N.A.
- 8) Number of Students (Participants): 63
- 9) Number of Alumni (Attended): 00
- 10) Parents Feedback: N.A.
- 11) Employer Feedback: N.A.
- 12) Outcomes: All students are aware about different path for their career.
- 13) Special Achievements (if any):
- 14) Expert/ Guest/ Dignitary Invitation Letter: N. A.
- 15) Programme Notice: attached herewith.
- 16) Participants Attendance Sheet: attached herewith.
- 17) Photo: Attached with report
- 18) Beneficiary feedback forms and Report (Analysis): N.A.
- 19) Programme /Event /Activity Planning and Meeting Minutes: N.A.
- 20) Expert/ Guest/ Dignitaries Acknowledgement Letter: N.A.
- 21) PPT if any: N.A.

#### Visit of Knowledge Economy and Techade

10<sup>th</sup> edition of Vibrant Gujarat 2024 was organized by Government of Gujarat during 10<sup>th</sup> January 2024 to 12<sup>th</sup> January 2024. Hon. PM of India Shri Narendra Modi, who will preside over the inaugural ceremony. Joining him will be a distinguished assembly of global leaders, including Presidents, Prime Ministers, Ministers, and Governors from various countries. Additionally, Ambassadors, High Commissioners, or their designated representatives, along with esteemed Foreign Dignitaries, and prominent National and International personalities, will be participating in this significant event.

The Vibrant Gujarat Global Trade Show 2024, to be held from 9th January 2024, will showcase 'TECHADE and Disruptive Technologies' with a focus on Champion Services Sector including Digital India initiatives, India Stack, Emerging technologies (Industry 4.0, Smart manufacturing, AI/ML to name a few), Smart Infrastructure / Smart Cities, Consumer technology as well as application of technology in various service sectors such as financial services, healthcare, education, environment, tourism & hospitality.

Dr. R. L. Mojidra, Dr. S. S. Solanki, Prof. H. S. Solanki, Prof. A. A. Neeraj and Prof. A. B. Brahmkshatriya visited the Economy and Techade show in Hall no. 11 at Helipad Ground, Gandhinagar with 63 students. All students visited the Education and Banking sector services hall. They get the information about different universities and how bank is working.

After lunch all students and faculty members went to Mahatma Mandir for Valedictory function. Hon. Home Minister Shri Amitbhai Shah was present in Valedictory function. All students enjoying to much in the visit with knowledge.

#### **Photographs**

PRINCIPAL
GUJARAT COMMERCE COLLEGE
Ahmedabad.