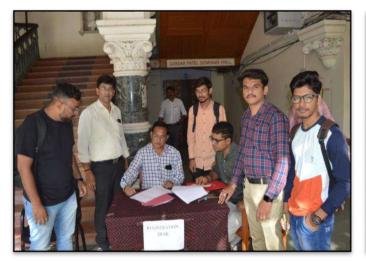

#### Visit of Kalam Khus Handmade Paper Centre

- 3) Co ordinator/(S)/ Chair person:
  - Dr. R. L. Mojidra (SSIP Co-ordinator), Dr. M. B. Shah (Innovation Club Co-ordinator), Prof. J.
  - C. Malhar (Entrepreneurship Development Cell Co-ordinator)
- 4) Date / Time: Date: 06/01/2024 Time: 09:30 am to 12:30 pm
- 5) Duration (days): 1 day
- 6) Objectives: To empower our students with insights into innovation and SSIP through industrial visit.
- 7) Expert/ Guest/ Dignitaries invited: N.A.
- 8) Number of Students (Participants): 20
- 9) Number of Alumni (Attended): 00
- 10) Parents Feedback: N.A.
- 11) Employer Feedback: N.A.
- 12) Outcomes: All students are aware about how to really work in industry from point of production to point of sale.
- 13) Special Achievements (if any):
- 14) Expert/ Guest/ Dignitary Invitation Letter: N. A.
- 15) Programme Notice: attached herewith.
- 16) Participants Attendance Sheet: attached herewith.
- 17) Photo: Attached with report
- 18) Beneficiary feedback forms and Report (Analysis): N.A.
- 19) Programme /Event /Activity Planning and Meeting Minutes: N.A.
- 20) Expert/ Guest/ Dignitaries Acknowledgement Letter: N.A.
- 21) PPT if any: N.A.

#### Visit of Kalam Khush Handmade Paper Centre

Dr. R. L. Mojidra, Dr. M. B. Shah and Prof. J. C. Malhar arranged the industrial visit of Kalam Khush Handmade Paper Centre on 6<sup>th</sup> January 2024 Saturday. All coordinators and 20 students reach at the Centre at 9.15 am. Mr. Mohanbhai Desai, Manager of the Centre gave the information about the Centre. The Centre was established by Shri Sardar Vallabhbhai Patel, former Deputy Prime Minister of India and Iron man of India. Mr. Kamleshbhai Prajapati, Head of Production Department explain the full process of production of paper. After that he took all the students for visit in production department. One to one steps are explained by him as well as practically also shown. How the pulp made from cotton waste cloths, and how the paper was made and how it is dry all the processes are explained by him very well. Dr. R. L. Mojidra tried to make the paper from cotton pulp. Some of the students also tried to make the paper. Mr. Kamleshbhai also explained the students that papers are mainly used in Invitation Card. They also produced different colour papers and different type papers.

All the students visited the Sales department in which all different products in the different form are available. Students purchased different products. Students visited the ratio making department also. They try to make threads by ratio. All the students with coordinator take refreshment and then return to home.

#### **Photographs**

PRINCIPAL GUJARAT COMMERCE COLLEGE Ahmedabad.