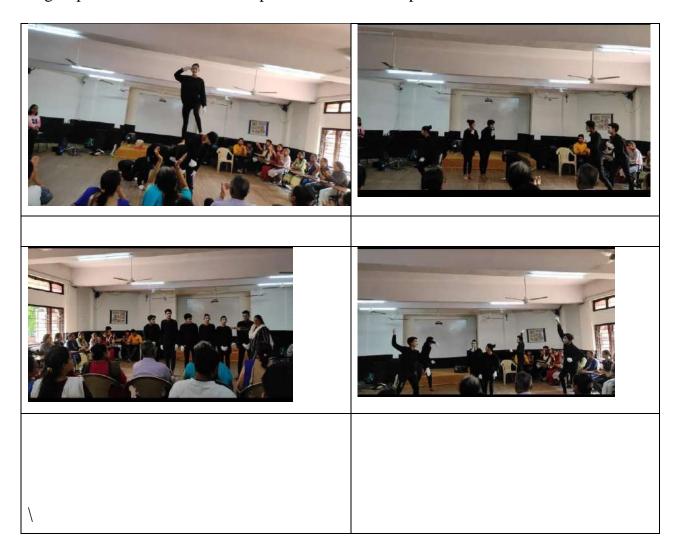

ar Meshvani          | B.com     | 3       | 3226      | 9327817472 |



Amount of Rs. 20,000/- (twenty thousand only) was paid to the trainer in total for both workshops of Skit as well as Mime.

The Drama workshops were held satisfactorily and college was able to discover some new talents in acting. The best selected students from these workshops were later send in Youth Festival 2022 in two events Skit and Mime. The participation by the students is a big achievement for the college and worth. Principal Dr. J I Patel and Saptdhara Chairman Dr. Vandana Trivedi along with Natya & Nrutya Dhara Chair Member Dr. Shilpa Motwani and Dr. Shailja Tiwari along with the participating students rejoiced the success of Natya & Nrutya Dhara.

A glimpse of the Drama workshop conducted under Saptdhara.





## Participation at Youth Festival









Natya & Nrutya Dhara Dr. Shilpa Motwani Saptdhara Chairman Dr. Vandana Trivedi PRINCIPAL
GUJARAT COMMERCE COLLEGE
Ahmedabad.

bwd.

Principal
Gujarat Commerce College
Ahmedabad

#### **Report**





### **On the Spot Painting**

Co – ordinator: Prof. Vidhi Ravrani

Date: 22/23/24 August, 2022

**Duration (days):** 3 Days

**Expert invited :** Shri Hemali Mehta

**Number of Students (Participants)**: 33

On the Spot Painting Competition organises to check the creativity, skills and drawing sense of the participants, which promote their quality of drawing and creativity sense.

#### **Objectives:**

- I) Painting assists learners to use artistic and aesthetic sensibility in dayto-day life situation.
- II) That enables learners to achieve a bala