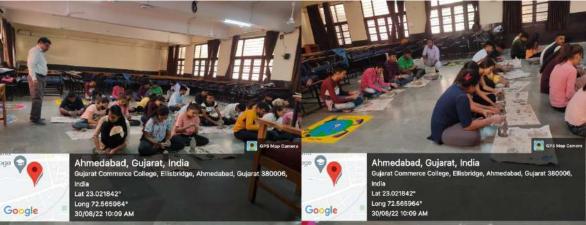

#### Visit of Kalam Khus Handmade Paper Centre

- 3) Co ordinator/(S)/ Chair person:
  - Dr. R. L. Mojidra (SSIP Co-ordinator), Dr. M. B. Shah (Innovation Club Co-ordinator), Prof. J.
  - C. Malhar (Entrepreneurship Development Cell Co-ordinator)
- 4) Date / Time: Date: 06/01/2024 Time: 09:30 am to 12:30 pm
- 5) Duration (days): 1 day
- 6) Objectives: To empower our students with insights into innovation and SSIP through industrial visit.
- 7) Expert/ Guest/ Dignitaries invited: N.A.
- 8) Number of Students (Participants): 20
- 9) Number of Alumni (Attended): 00
- 10) Parents Feedback: N.A.
- 11) Employer Feedback: N.A.
- 12) Outcomes: All students are aware about how to really work in industry from point of production to point of sale.
- 13) Special Achievements (if any):
- 14) Expert/ Guest/ Dignitary Invitation Letter: N. A.
- 15) Programme Notice: attached herewith.
- 16) Participants Attendance Sheet: attached herewith.
- 17) Photo: Attached with report
- 18) Beneficiary feedback forms and Report (Analysis): N.A.
- 19) Programme /Event /Activity Planning and Meeting Minutes: N.A.
- 20) Expert/ Guest/ Dignitaries Acknowledgement Letter: N.A.
- 21) PPT if any: N.A.

#### Visit of Kalam Khush Handmade Paper Centre

Dr. R. L. Mojidra, Dr. M. B. Shah and Prof. J. C. Malhar arranged the industrial visit of Kalam Khush Handmade Paper Centre on 6<sup>th</sup> January 2024 Saturday. All coordinators and 20 students reach at the Centre at 9.15 am. Mr. Mohanbhai Desai, Manager of the Centre gave the information about the Centre. The Centre was established by Shri Sardar Vallabhbhai Patel, former Deputy Prime Minister of India and Iron man of India. Mr. Kamleshbhai Prajapati, Head of Production Department explain the full process of production of paper. After that he took all the students for visit in production department. One to one steps are explained by him as well as practically also shown. How the pulp made from cotton waste cloths, and how the paper was made and how it is dry all the processes are explained by him very well. Dr. R. L. Mojidra tried to make the paper from cotton pulp. Some of the students also tried to make the paper. Mr. Kamleshbhai also explained the students that papers are mainly used in Invitation Card. They also produced different colour papers and different type papers.

All the students visited the Sales department in which all different products in the different form are available. Students purchased different products. Students visited the ratio making department also. They try to make threads by ratio. All the students with coordinator take refreshment and then return to home.

#### **Photographs**

PRINCIPAL GUJARAT COMMERCE COLLEGE Ahmedabad.