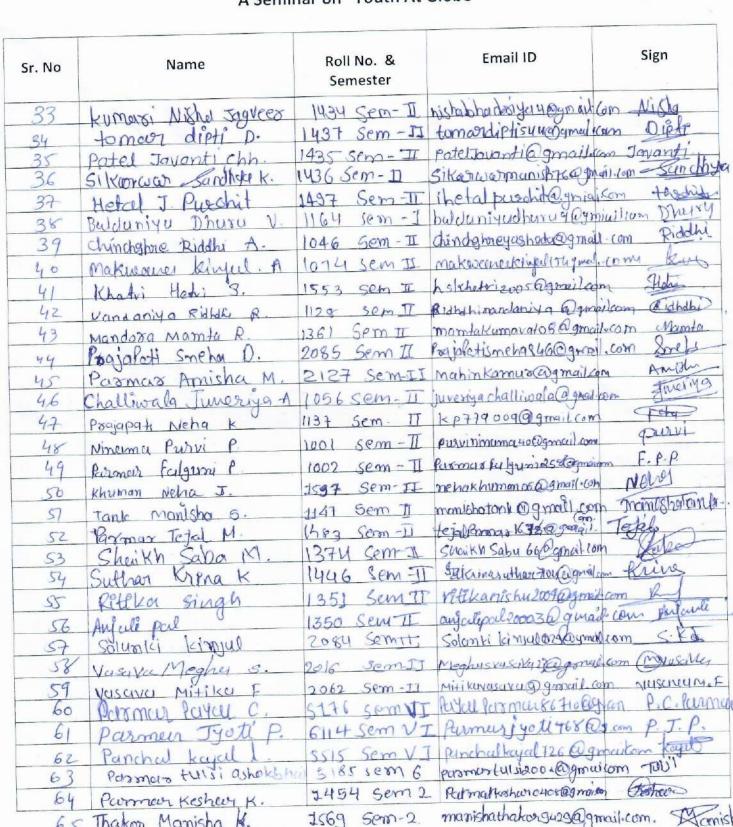

|

# Gujarat Commmerce College, Ahmedabad



### Attendace Sheet

# Under Gyan Dhara

# A Seminar on "Youth At Globe"



1569 Sem-2

Thakon Manisha K. 2174 sem -2 Koshti Mahi

Marki Nichel







# **Attendace Sheet**

# Under Gyan Dhara

# A Seminar on "Youth At Globe"

| Sr. No | Name                     | Roll No. &<br>Semester | Email ID                        | Sign