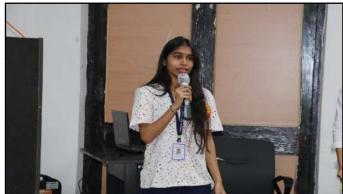

#### Implementation of Student's Entrepreneurship Policy in Gujarat State

The Principal of Gujarat Commerce College, Dr. J.I. Patel gave speech about the current need and how the institute will help to students via Govt. policies. The lecture titled "Introduction of SSIP 2.0 Policy" is delivered by Dr. R. L. Mojidra. He explained to students about Government initiatives taken to boost up the Innovative idea and to help the students to convert their innovative ideas into product and upto marketing stage.

Dr. Meet Shah, Coordinator of Innovation Club informs the students about different type of DIY Kits available in the college and how they can use it for their innovative ideas.

Prof. J. C. Malhar, Entrepreneurship Development Cell Coordinator delivered the lecture on Entrepreneurship with the help of ppt. He motivate students and gave examples of world level successful Entrepreneurs. At the end he taken one MCQ based exam. Based on Exam students' performance 5 students were selected for training of Entrepreneurship given by EDI, Koba, Gandhinagar.