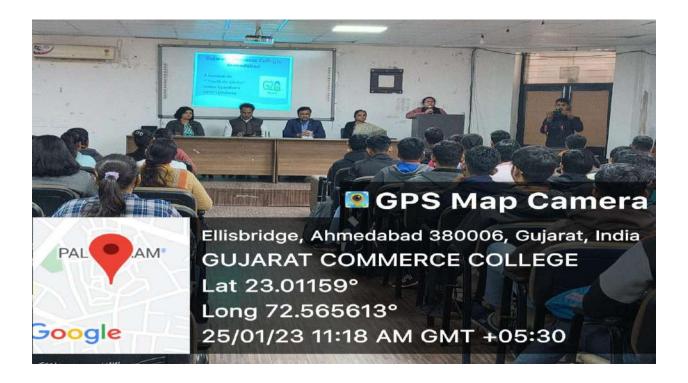

#### **Innovate for Impact Transforming Lives, Empowering Communities**

Education Department, Government of Gujarat, UNICEF, Yi Ahmedabad, Elixir Foundation and AMA have jointly organized a one-day conference on August 24, 2023 at J. B. Auditorium, Ahmedabad Management Association, Ahmedabad. In conference Higher Education Institutes from Ahmedabad and Gandhinagar and Selected Technical Institutes from Gujarat were participated. From each institute one faculty as Coordinator and 15 students were participated.

At 9.00 am Registration was started. All the participants get registered themselves and go for refreshments. After that all the students went for inauguration ceremony.

In the inauguration ceremony announcement starts by robots in innovating way. After that Mr. Deevyesh Radia, President, Ahmedabad Management Association welcomes all dignitaries and all participants by welcome speech. Mr. Jalay Pandya, Chair, Yi Ahmedabad Chapter give motivational speech to all students by story and motivate students for Innovation work. Ms. Moira Dawa Communication, Advocacy & Partnership Specialist, UNICEF give details about UNICEF work for young Innovators. Shri P. B. Pandya, IAS, Director of Higher Education informs students for need of Innovations to solve day to day problem. How students can solve the day to day related problems and help the society. Shri Banchha Nidhi Pani, IAS, Commissioner of Technical Education shared his experience for savings by innovation in running AMTS buses. Shri Mukesh Kumar, IAS, Principal Secretary (Higher and Technical Education) gives brief details about the current activities and future planning of Education Department for Innovators and SSIP 2.0. He invites all the students for visit i-hub and other incubation centers of Innovation.