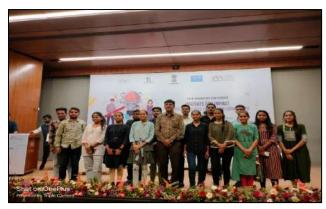

#### **Innovate for Impact Transforming Lives, Empowering Communities**

Education Department, Government of Gujarat, UNICEF, Yi Ahmedabad, Elixir Foundation and AMA have jointly organized a one-day conference on August 24, 2023 at J. B. Auditorium, Ahmedabad Management Association, Ahmedabad. In conference Higher Education Institutes from Ahmedabad and Gandhinagar and Selected Technical Institutes from Gujarat were participated. From each institute one faculty as Coordinator and 15 students were participated.

At 9.00 am Registration was started. All the participants get registered themselves and go for refreshments. After that all the students went for inauguration ceremony.

In the inauguration ceremony announcement starts by robots in innovating way. After that Mr. Deevyesh Radia, President, Ahmedabad Management Association welcomes all dignitaries and all participants by welcome speech. Mr. Jalay Pandya, Chair, Yi Ahmedabad Chapter give motivational speech to all students by story and motivate students for Innovation work. Ms. Moira Dawa Communication, Advocacy & Partnership Specialist, UNICEF give details about UNICEF work for young Innovators. Shri P. B. Pandya, IAS, Director of Higher Education informs students for need of Innovations to solve day to day problem. How students can solve the day to day related problems and help the society. Shri Banchha Nidhi Pani, IAS, Commissioner of Technical Education shared his experience for savings by innovation in running AMTS buses. Shri Mukesh Kumar, IAS, Principal Secretary (Higher and Technical Education) gives brief details about the current activities and future planning of Education Department for Innovators and SSIP 2.0. He invites all the students for visit i-hub and other incubation centers of Innovation.