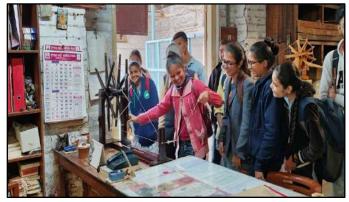

#### Visit of Kalam Khus Handmade Paper Centre

- 3) Co ordinator/(S)/ Chair person:
  - Dr. R. L. Mojidra (SSIP Co-ordinator), Dr. M. B. Shah (Innovation Club Co-ordinator), Prof. J.
  - C. Malhar (Entrepreneurship Development Cell Co-ordinator)
- 4) Date / Time: Date: 06/01/2024 Time: 09:30 am to 12:30 pm
- 5) Duration (days): 1 day
- 6) Objectives: To empower our students with insights into innovation and SSIP through industrial visit.
- 7) Expert/ Guest/ Dignitaries invited: N.A.
- 8) Number of Students (Participants): 20
- 9) Number of Alumni (Attended): 00
- 10) Parents Feedback: N.A.
- 11) Employer Feedback: N.A.
- 12) Outcomes: All students are aware about how to really work in industry from point of production to point of sale.
- 13) Special Achievements (if any):
- 14) Expert/ Guest/ Dignitary Invitation Letter: N. A.
- 15) Programme Notice: attached herewith.
- 16) Participants Attendance Sheet: attached herewith.
- 17) Photo: Attached with report
- 18) Beneficiary feedback forms and Report (Analysis): N.A.
- 19) Programme /Event /Activity Planning and Meeting Minutes: N.A.
- 20) Expert/ Guest/ Dignitaries Acknowledgement Letter: N.A.
- 21) PPT if any: N.A.

#### Visit of Kalam Khush Handmade Paper Centre

Dr. R. L. Mojidra, Dr. M. B. Shah and Prof. J. C. Malhar arranged the industrial visit of Kalam Khush Handmade Paper Centre on 6<sup>th</sup> January 2024 Saturday. All coordinators and 20 students reach at the Centre at 9.15 am. Mr. Mohanbhai Desai, Manager of the Centre gave the information about the Centre. The Centre was established by Shri Sardar Vallabhbhai Patel, former Deputy Prime Minister of India and Iron man of India. Mr. Kamleshbhai Prajapati, Head of Production Department explain the full process of production of paper. After that he took all the students for visit in production department. One to one steps are explained by him as well as practically also shown. How the pulp made from cotton waste cloths, and how the paper was made and how it is dry all the processes are explained by him very well. Dr. R. L. Mojidra tried to make the paper from cotton pulp. Some of the students also tried to make the paper. Mr. Kamleshbhai also explained the students that papers are mainly used in Invitation Card. They also produced different colour papers and different type papers.

All the students visited the Sales department in which all different products in the different form are available. Students purchased different products. Students visited the ratio making department also. They try to make threads by ratio. All the students with coordinator take refreshment and then return to home.

#### **Photographs**

PRINCIPAL GUJARAT COMMERCE COLLEGE Ahmedabad.