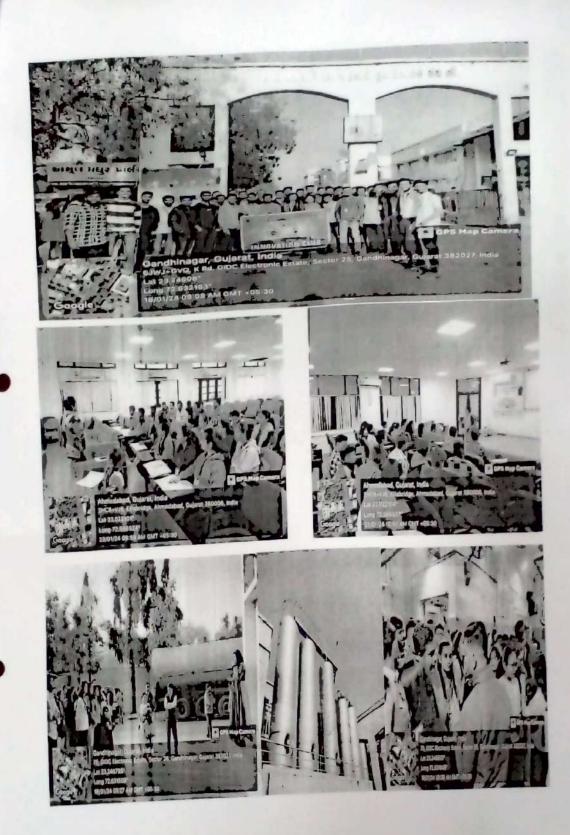

#### Academic Year: 2023-24

- 1) Committee / Dhara: SSIP and Entrepreneurship Development Cell
- 2) Name/ Title/ Theme of Activity:

#### Visit of Madhur Dairy, National Forensic Science University and EDII

3) Co - ordinator/(S)/ Chair person:

Dr. R. L. Mojidra (SSIP Co-ordinator)

- 4) Date / Time: Date: 18/01/2024 Time: 7:00 am to 05:00 pm
- 5) Duration (days): 1 day
- 6) Objectives: Students will be aware about co-oparative institute and NFSU as well as EDII.
- 7) Expert/ Guest/ Dignitaries invited : N.A.
- 8) Number of Students (Participants): 57
- 9) Number of Alumni (Attended): 00
- 10) Parents Feedback: N.A.
- 11) Employer Feedback: N.A.
- 12) Outcomes: All students are aware about different organization and institutes.
- 13) Special Achievements (if any):
- 14) Expert/ Guest/ Dignitary Invitation Letter: N. A.
- 15) Programme Notice: attached herewith.
- 16) Participants Attendance Sheet: attached herewith.
- 17) Photo: Attached with report
- 18) Beneficiary feedback forms and Report (Analysis): N.A.
- 19) Programme /Event /Activity Planning and Meeting Minutes: N.A.
- 20) Expert/ Guest/ Dignitaries Acknowledgement Letter: N.A.
- 21) PPT if any: N.A.

#### Visit of Madhur Dairy, National Forensic Science University and EDII

Madhur Dairy is a dairy cooperative located in Ahmedabad, Gujarat, India. It was founded in 1969 and is now one of the largest dairy cooperatives in India. Madhur Dairy produces a variety of milk products, including milk, butter, cheese, and yogurt.

The National Forensic Science University is a public university located in Gandhinagar, Gujarat, India. It was founded in 2008 and is the only forensic science university in India. The university offers undergraduate and postgraduate programs in forensic science, cyber forensics, and digital forensics.

The Entrepreneurship Development Institute of India (EDII) is a business school located in Gandhinagar, Gujarat, India. It was founded in 1983 and is one of the leading business schools in India. EDII offers a variety of programs in entrepreneurship, management, and technology.

It is possible that the visit to these institutions was intended to help the students learn more about the different career options available to them. The visit could have also helped the students gain a better understanding of the different types of organizations that operate in India.

Students get the knowledge of how the milk is processed, and how Ghee and curd as well as butter prepared? by visiting Madhur Dairy. Students are aware of Forensic science by visiting the National Forensic Science University and are aware of how to become an entrepreneur and start their own business successfully.

#### **Photographs**