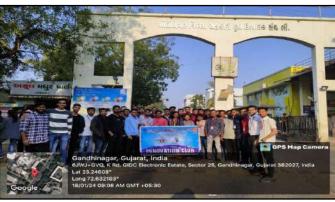

#### Visit of Madhur Dairy, National Forensic Science University and EDII

3) Co - ordinator/(S)/ Chair person:

Dr. R. L. Mojidra (SSIP Co-ordinator)

- 4) Date / Time: Date: 18/01/2024 Time: 7:00 am to 05:00 pm
- 5) Duration (days): 1 day
- 6) Objectives: Students will be aware about co-oparative institute and NFSU as well as EDII.
- 7) Expert/ Guest/ Dignitaries invited : N.A.
- 8) Number of Students (Participants): 57
- 9) Number of Alumni (Attended): 00
- 10) Parents Feedback: N.A.
- 11) Employer Feedback: N.A.
- 12) Outcomes: All students are aware about different organization and institutes.
- 13) Special Achievements (if any):
- 14) Expert/ Guest/ Dignitary Invitation Letter: N. A.
- 15) Programme Notice: attached herewith.
- 16) Participants Attendance Sheet: attached herewith.
- 17) Photo: Attached with report
- 18) Beneficiary feedback forms and Report (Analysis): N.A.
- 19) Programme /Event /Activity Planning and Meeting Minutes: N.A.
- 20) Expert/ Guest/ Dignitaries Acknowledgement Letter: N.A.
- 21) PPT if any: N.A.

#### Visit of Madhur Dairy, National Forensic Science University and EDII

Madhur Dairy is a dairy cooperative located in Ahmedabad, Gujarat, India. It was founded in 1969 and is now one of the largest dairy cooperatives in India. Madhur Dairy produces a variety of milk products, including milk, butter, cheese, and yogurt.

The National Forensic Science University is a public university located in Gandhinagar, Gujarat, India. It was founded in 2008 and is the only forensic science university in India. The university offers undergraduate and postgraduate programs in forensic science, cyber forensics, and digital forensics.

The Entrepreneurship Development Institute of India (EDII) is a business school located in Gandhinagar, Gujarat, India. It was founded in 1983 and is one of the leading business schools in India. EDII offers a variety of programs in entrepreneurship, management, and technology.

It is possible that the visit to these institutions was intended to help the students learn more about the different career options available to them. The visit could have also helped the students gain a better understanding of the different types of organizations that operate in India.

Students get the knowledge of how the milk is processed, and how Ghee and curd as well as butter prepared? by visiting Madhur Dairy. Students are aware of Forensic science by visiting the National Forensic Science University and are aware of how to become an entrepreneur and start their own business successfully.