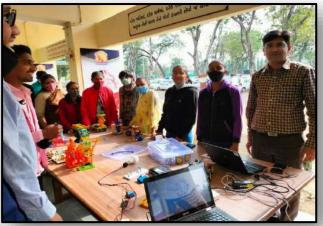

After inauguration function all dignitaries inaugurated exhibition of 'Innovations for Social Impact'. Students are allowed to visit between two sessions. All 15students visited and participated actively in games of exhibition and win the prizes.