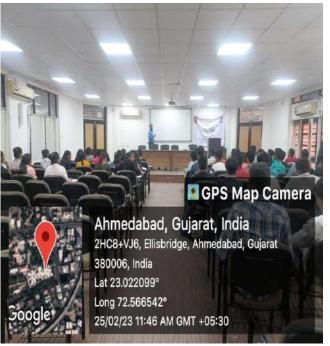

#### **Innovate for Impact Transforming Lives, Empowering Communities**

Education Department, Government of Gujarat, UNICEF, Yi Ahmedabad, Elixir Foundation and AMA have jointly organized a one-day conference on August 24, 2023 at J. B. Auditorium, Ahmedabad Management Association, Ahmedabad. In conference Higher Education Institutes from Ahmedabad and Gandhinagar and Selected Technical Institutes from Gujarat were participated. From each institute one faculty as Coordinator and 15 students were participated.

At 9.00 am Registration was started. All the participants get registered themselves and go for refreshments. After that all the students went for inauguration ceremony.

In the inauguration ceremony announcement starts by robots in innovating way. After that Mr. Deevyesh Radia, President, Ahmedabad Management Association welcomes all dignitaries and all participants by welcome speech. Mr. Jalay Pandya, Chair, Yi Ahmedabad Chapter give motivational speech to all students by story and motivate students for Innovation work. Ms. Moira Dawa Communication, Advocacy & Partnership Specialist, UNICEF give details about UNICEF work for young Innovators. Shri P. B. Pandya, IAS, Director of Higher Education informs students for need of Innovations to solve day to day problem. How students can solve the day to day related problems and help the society. Shri Banchha Nidhi Pani, IAS, Commissioner of Technical Education shared his experience for savings by innovation in running AMTS buses. Shri Mukesh Kumar, IAS, Principal Secretary (Higher and Technical Education) gives brief details about the current activities and future planning of Education Department for Innovators and SSIP 2.0. He invites all the students for visit i-hub and other incubation centers of Innovation.