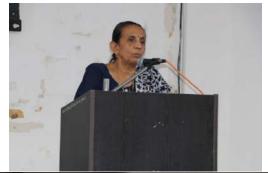

#### Implementation of Student's Entrepreneurship Policy in Gujarat State

The Principal of Gujarat Commerce College, Dr. J.I. Patel gave speech about the current need and how the institute will help to students via Govt. policies. The lecture titled "Introduction of SSIP 2.0 Policy" is delivered by Dr. R. L. Mojidra. He explained to students about Government initiatives taken to boost up the Innovative idea and to help the students to convert their innovative ideas into product and upto marketing stage.