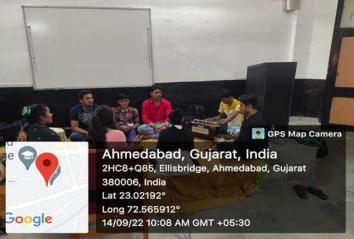

આયાર્ય

93 dank

# THEORE AND A STATE OF THE STATE

## GUJARAT COMMERCE COLLEGE, AHMEDABAD UNDER GEET SANGEET DHARA SAPTDHARA

#### WORKSHOP ON "BASIC SINGING"

The Gujarat Commerce College organized the workshop on "Basic Singing" under geet sangeet dhara Saptdhara" From 12/09/22 to 18/09/22.

The objective of the workshop was to bring the students who love music to a common platform and provide basic lessons on singing. Musician Tapanbhai Joshi conducted the workshop. He explained the essential qualities to keep in daily life as a singer.

The participants were asked to compose a song based on the knowledge shared and performed the same and he explained the mistakes that they made while singing. The students were enlightened with the basics of riyaaz and different styles of singing.









The participants were express their experience on the workshop in the concluding session. The participants found to be extremely happy with their experience with the workshop.



## **Gujarat Commerce college, Ellisbridge, Ahmedabad Report of the workshop on Dramatic Skills 2022-23**

Date: 17/04/2023

Gujarat commerce college has made it's a part of its culture to train and teach young students different extracurricular activities with the aim to bring or develop the hidden talent in them. For this purpose, college organizes workshops under Saptdhara. One such Dhara is Natya Dhara under which a Skit and mime workshop was organized under the chairmanship of Dr. Vandana Trivedi by Dr. Shilpa Motwani & Dr. Shailja Tiwari, chair member, Natya & Nrutya Dhara. The workshop was organized f