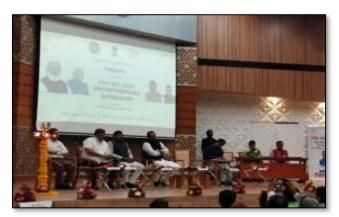

There are two panel discussions were held on the topic 'Innovating for Good: Innovations helping Drive Positive Change' and 'Mind to Market: Developing an innovation and entrepreneurial ecosystem in Gujarat'. During both the panel discussion were very fruitful and informative for students. A special talk on 'Changing the Game: Navigating the Landscape of Emerging Innovations' also held in post lunch session. Mr. Rohan Shah, Founder & CEO, Hedweeg Innovations Pvt. Ltd. talked on the topic. In one session after lunch Fire side chat with innovators like Mr. Mayank Jani, CEO, MNT Infovision Pvt. Ltd. and Mr. Suket Amin, Founder, Sunbots Innovations LLP was arranged. All the sessions are very informative for young innovators.