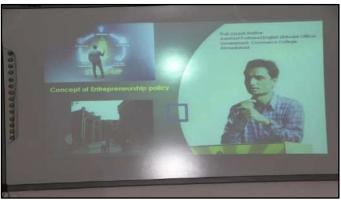

#### Implementation of Student's Entrepreneurship Policy in Gujarat State

- 3) Co ordinator/(S)/ Chair person:
  - Dr. R. L. Mojidra (SSIP Co-ordinator), Dr. M. B. Shah (Innovation Club Co-ordinator), Prof. J.
  - C. Malhar (Entrepreneurship Development Cell Co-ordinator)
- 4) Date / Time: Date: 29/12/2023 Time: 11:00 am to 12:30 pm
- 5) Duration (days): 1 day
- 6) Objectives: To empower our students with insights into innovation and SSIP, to prepare them for success in their academic and professional endeavors.
- 7) Expert/ Guest/ Dignitaries invited: Dr. R. L. Mojidra, Dr. M. B. ShahI and Prof. J. C. Malhar, Gujarat Commerce College, Ahmedabad as speaker.
- 8) Number of Students (Participants): 100
- 9) Number of Alumni (Attended): 00
- 10) Parents Feedback: N.A.
- 11) Employer Feedback : N.A.
- 12) Outcomes: All students are aware about how to get idea and how we can start production as well how we can starts startup with the help of i-hub and SSIP 2.0.
- 13) Special Achievements (if any): 5 students selected for EDI training of 5 days.
- 14) Expert/ Guest/ Dignitary Invitation Letter: N. A.
- 15) Programme Notice: attached herewith.
- 16) Participants Attendance Sheet: attached herewith.
- 17) Photo: Attached with report
- 18) Beneficiary feedback forms and Report (Analysis): N.A.
- 19) Programme /Event /Activity Planning and Meeting Minutes: N.A.
- 20) Expert/ Guest/ Dignitaries Acknowledgement Letter: attached herewith.
- 21) PPT if any: N.A.

#### Implementation of Student's Entrepreneurship Policy in Gujarat State

The Principal of Gujarat Commerce College, Dr. J.I. Patel gave speech about the current need and how the institute will help to students via Govt. policies. The lecture titled "Introduction of SSIP 2.0 Policy" is delivered by Dr. R. L. Mojidra. He explained to students about Government initiatives taken to boost up the Innovative idea and to help the students to convert their innovative ideas into product and upto marketing stage.