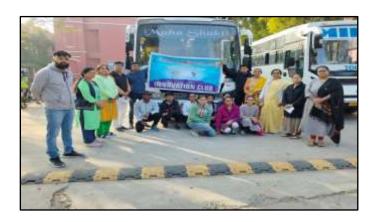

#### Visit of Kalam Khus Handmade Paper Centre

- 3) Co ordinator/(S)/ Chair person:
  - Dr. R. L. Mojidra (SSIP Co-ordinator), Dr. M. B. Shah (Innovation Club Co-ordinator), Prof. J.
  - C. Malhar (Entrepreneurship Development Cell Co-ordinator)
- 4) Date / Time: Date: 06/01/2024 Time: 09:30 am to 12:30 pm
- 5) Duration (days): 1 day
- 6) Objectives: To empower our students with insights into innovation and SSIP through industrial visit.
- 7) Expert/ Guest/ Dignitaries invited: N.A.
- 8) Number of Students (Participants): 20
- 9) Number of Alumni (Attended): 00
- 10) Parents Feedback: N.A.
- 11) Employer Feedback: N.A.
- 12) Outcomes: All students are aware about how to really work in industry from point of production to point of sale.
- 13) Special Achievements (if any):
- 14) Expert/ Guest/ Dignitary Invitation Letter: N. A.
- 15) Programme Notice: attached herewith.
- 16) Participants Attendance Sheet: attached herewith.
- 17) Photo: Attached with report
- 18) Beneficiary feedback forms and Report (Analysis): N.A.
- 19) Programme /Event /Activity Planning and Meeting Minutes: N.A.
- 20) Expert/ Guest/ Dignitaries Acknowledgement Letter: N.A.
- 21) PPT if any: N.A.

#### Visit of Kalam Khush Handmade Paper Centre

Dr. R. L. Mojidra, Dr. M. B. Shah and Prof. J. C. Malhar arranged the industrial visit of Kalam Khush Handmade Paper Centre on 6<sup>th</sup> January 2024 Saturday. All coordinators and 20 students reach at the Centre at 9.15 am. Mr. Mohanbhai Desai, Manager of the Centre gave the information about the Centre. The Centre was established by Shri Sardar Vallabhbhai Patel, former Deputy Prime Minister of India and Iron man of India. Mr. Kamleshbhai Prajapati, Head of Production Department explain the full process of production of paper. After that he took all the students for visit in production department. One to one steps are explained by him as well as practically also shown. How the pulp made from cotton waste cloths, and how the paper was made and how it is dry all the processes are explained by him very well. Dr. R. L. Mojidra tried to make the paper from cotton pulp. Some of the students also tried to make the paper. Mr. Kamleshbhai also explained the students that papers are mainly used in Invitation Card. They also produced different colour papers and different type papers.

All the students visited the Sales department in which all different products in the different form are available. Students purchased different products. Students visited the ratio making department also. They try to make threads by ratio. All the students with coordinator take refreshment and then return to home.

#### **Photographs**

PRINCIPAL GUJARAT COMMERCE COLLEGE Ahmedabad.