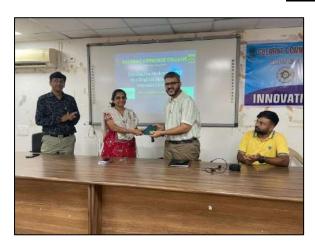

#### Academic Year: 2023-24

- 1) Committee / Dhara: SSIP & Innovation Club
- 2) Name/ Title/ Theme of Activity:

#### **Innovate for Impact Transforming Lives, Empowering Communities**

- 3) Co ordinator/(S)/ Chair person : Dr. R. L. Mojidra (SSIP Co-ordinator)
- 4) Date / Time: Date: 24/08/2023 Time: 09:00 am to 4:30 pm
- 5) Duration (days): 1 day
- 6) Objectives: To give Direction to Young Innovators and Enterpreneurs
- 7) Expert/ Guest/ Dignitaries invited: Shri Mukesh Kumar, IAS (Principal Secretary, Higher and Technical Education), Shri Banchha Nidhi Pani, IAS (Commissioner of Technical Education), Shri P.B. Pandya, IAS (Director of Higher Education), Mr. Deevyesh Radia (President, Ahmedabad Management Association), Mr. Jalay Pandya (Chair, Yi Ahmedabad Chapter), Ms. Moira Dawa (Communication, Advocacy & Partnership Specialist, UNICEF) and other successful innovators as speaker.
- 8) Number of Students (Participants): 15
- 9) Number of Alumni (Attended): 00
- 10) Parents Feedback: N.A.
- 11) Employer Feedback: N.A.
- 12) Outcomes: All students are aware about how to get idea and how we can start production as well how we can starts startup with the help of i-hub and SSIP 2.0.
- 13) Special Achievements (if any):
- Expert/ Guest/ Dignitary Invitation Letter: As per circular No. CTE/CHE/UNICEF/AMA/2023/5137,Dt. 21/08/2023 of CHE, Gandhinagar.
- 15) Programme Notice: N.A.
- 16) Participants Attendance Sheet: N.A.
- 17) Photo: Attached with report
- 18) Beneficiary feedback forms and Report (Analysis): N.A.
- 19) Programme /Event /Activity Planning and Meeting Minutes: N.A.
- 20) Expert/ Guest/ Dignitaries Acknowledgement Letter : N.A.
- 21) PPT if any: N.A.

#### **Innovate for Impact Transforming Lives, Empowering Communities**

Education Department, Government of Gujarat, UNICEF, Yi Ahmedabad, Elixir Foundation and AMA have jointly organized a one-day conference on August 24, 2023 at J. B. Auditorium, Ahmedabad Management Association, Ahmedabad. In conference Higher Education Institutes from Ahmedabad and Gandhinagar and Selected Technical Institutes from Gujarat were participated. From each institute one faculty as Coordinator and 15 students were participated.

#### **Photographs**