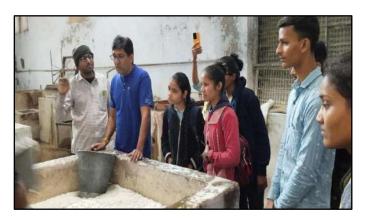

#### Visit of Kalam Khus Handmade Paper Centre

- 3) Co ordinator/(S)/ Chair person:
  - Dr. R. L. Mojidra (SSIP Co-ordinator), Dr. M. B. Shah (Innovation Club Co-ordinator), Prof. J.
  - C. Malhar (Entrepreneurship Development Cell Co-ordinator)
- 4) Date / Time: Date: 06/01/2024 Time: 09:30 am to 12:30 pm
- 5) Duration (days): 1 day
- 6) Objectives: To empower our students with insights into innovation and SSIP through industrial visit.
- 7) Expert/ Guest/ Dignitaries invited: N.A.
- 8) Number of Students (Participants): 20
- 9) Number of Alumni (Attended): 00
- 10) Parents Feedback: N.A.
- 11) Employer Feedback: N.A.
- 12) Outcomes: All students are aware about how to really work in industry from point of production to point of sale.
- 13) Special Achievements (if any):
- 14) Expert/ Guest/ Dignitary Invitation Letter: N. A.
- 15) Programme Notice: attached herewith.
- 16) Participants Attendance Sheet: attached herewith.
- 17) Photo: Attached with report
- 18) Beneficiary feedback forms and Report (Analysis): N.A.
- 19) Programme /Event /Activity Planning and Meeting Minutes: N.A.
- 20) Expert/ Guest/ Dignitaries Acknowledgement Letter: N.A.
- 21) PPT if any: N.A.

#### Visit of Kalam Khush Handmade Paper Centre

Dr. R. L. Mojidra, Dr. M. B. Shah and Prof. J. C. Malhar arranged the industrial visit of Kalam Khush Handmade Paper Centre on 6<sup>th</sup> January 2024 Saturday. All coordinators and 20 students reach at the Centre at 9.15 am. Mr. Mohanbhai Desai, Manager of the Centre gave the information about the Centre. The Centre was established by Shri Sardar Vallabhbhai Patel, former Deputy Prime Minister of India and Iron man of India. Mr. Kamleshbhai Prajapati, Head of Production Department explain the full process of production of paper. After that he took all the students for visit in production department. One to one steps are explained by him as well as practically also shown. How the pulp made from cotton waste cloths, and how the paper was made and how it is dry all the processes are explained by him very well. Dr. R. L. Mojidra tried to make the paper from cotton pulp. Some of the students also tried to make the paper. Mr. Kamleshbhai also explained the students that papers are mainly used in Invitation Card. They also produced different colour papers and different type papers.

All the students visited the Sales department in which all different products in the different form are available. Students purchased different products. Students visited the ratio making department also. They try to make threads by ratio. All the students with coordinator take refreshment and then return to home.

#### **Photographs**

PRINCIPAL GUJARAT COMMERCE COLLEGE Ahmedabad.