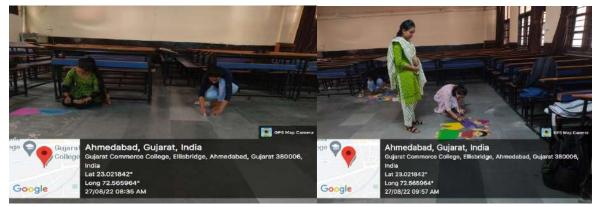

#### Visit of Kalam Khush Handmade Paper Centre

Dr. R. L. Mojidra, Dr. M. B. Shah and Prof. J. C. Malhar arranged the industrial visit of Kalam Khush Handmade Paper Centre on 6<sup>th</sup> January 2024 Saturday. All coordinators and 20 students reach at the Centre at 9.15 am. Mr. Mohanbhai Desai, Manager of the Centre gave the information about the Centre. The Centre was established by Shri Sardar Vallabhbhai Patel, former Deputy Prime Minister of India and Iron man of India. Mr. Kamleshbhai Prajapati, Head of Production Department explain the full process of production of paper. After that he took all the students for visit in production department. One to one steps are explained by him as well as practically also shown. How the pulp made from cotton waste cloths, and how the paper was made and how it is dry all the processes are explained by him very well. Dr. R. L. Mojidra tried to make the paper from cotton pulp. Some of the students also tried to make the paper. Mr. Kamleshbhai also explained the students that papers are mainly used in Invitation Card. They also produced different colour papers and different type papers.

All the students visited the Sales department in which all different products in the different form are available. Students purchased different products. Students visited the ratio making department also. They try to make threads by ratio. All the students with coordinator take refreshment and then return to home.

#### **Photographs**

PRINCIPAL GUJARAT COMMERCE COLLEGE Ahmedabad.