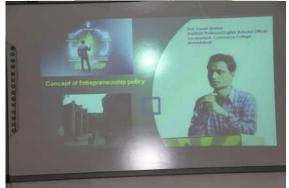

#### Implementation of Student's Entrepreneurship Policy in Gujarat State

- 3) Co ordinator/(S)/ Chair person:
  - Dr. R. L. Mojidra (SSIP Co-ordinator), Dr. M. B. Shah (Innovation Club Co-ordinator), Prof. J.
  - C. Malhar (Entrepreneurship Development Cell Co-ordinator)
- 4) Date / Time: Date: 29/12/2023 Time: 11:00 am to 12:30 pm
- 5) Duration (days): 1 day
- 6) Objectives: To empower our students with insights into innovation and SSIP, to prepare them for success in their academic and professional endeavors.
- 7) Expert/ Guest/ Dignitaries invited: Dr. R. L. Mojidra, Dr. M. B. ShahI and Prof. J. C. Malhar, Gujarat Commerce College, Ahmedabad as speaker.
- 8) Number of Students (Participants): 100
- 9) Number of Alumni (Attended): 00
- 10) Parents Feedback: N.A.
- 11) Employer Feedback : N.A.
- 12) Outcomes: All students are aware about how to get idea and how we can start production as well how we can starts startup with the help of i-hub and SSIP 2.0.
- 13) Special Achievements (if any): 5 students selected for EDI training of 5 days.
- 14) Expert/ Guest/ Dignitary Invitation Letter: N. A.
- 15) Programme Notice: attached herewith.
- 16) Participants Attendance Sheet: attached herewith.
- 17) Photo: Attached with report
- 18) Beneficiary feedback forms and Report (Analysis): N.A.
- 19) Programme /Event /Activity Planning and Meeting Minutes: N.A.
- 20) Expert/ Guest/ Dignitaries Acknowledgement Letter: attached herewith.
- 21) PPT if any: N.A.

#### Implementation of Student's Entrepreneurship Policy in Gujarat State

The Principal of Gujarat Commerce College, Dr. J.I. Patel gave speech about the current need and how the institute will help to students via Govt. policies. The lecture titled "Introduction of SSIP 2.0 Policy" is delivered by Dr. R. L. Mojidra. He explained to students about Government initiatives taken to boost up the Innovative idea and to help the students to convert their innovative ideas into product and upto marketing stage.