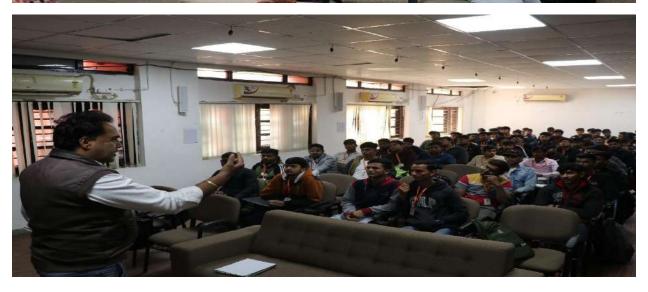

#### **Innovate for Impact Transforming Lives, Empowering Communities**

Education Department, Government of Gujarat, UNICEF, Yi Ahmedabad, Elixir Foundation and AMA have jointly organized a one-day conference on August 24, 2023 at J. B. Auditorium, Ahmedabad Management Association, Ahmedabad. In conference Higher Education Institutes from Ahmedabad and Gandhinagar and Selected Technical Institutes from Gujarat were participated. From each institute one faculty as Coordinator and 15 students were participated.

At 9.00 am Registration was started. All the participants get registered themselves and go for refreshments. After that all the students went for inauguration ceremony.

In the inauguration ceremony announcement starts by robots in innovating way. After that Mr. Deevyesh Radia, President, Ahmedabad Management Association welcomes all dignitaries and all participants by welcome speech. Mr. Jalay Pandya, Chair, Yi Ahmedabad Chapter give motivational speech to all students by story and motivate students for Innovation work. Ms. Moira Dawa Communication, Advocacy & Partnership Specialist, UNICEF give details about UNICEF work for young Innovators. Shri P. B. Pandya, IAS, Director of Higher Education informs students for need of Innovations to solve day to day problem. How students can solve the day to day related problems and help the society. Shri Banchha Nidhi Pani, IAS, Commissioner of Technical Education shared his experience for savings by innovation in running AMTS buses. Shri Mukesh Kumar, IAS, Principal Secretary (Higher and Technical Education) gives brief details about the current activities and future planning of Education Department for Innovators and SSIP 2.0. He invites all the students for visit i-hub and other incubation centers of Innovation.