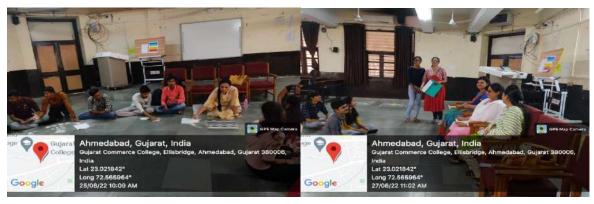

#### **Innovate for Impact Transforming Lives, Empowering Communities**

Education Department, Government of Gujarat, UNICEF, Yi Ahmedabad, Elixir Foundation and AMA have jointly organized a one-day conference on August 24, 2023 at J. B. Auditorium, Ahmedabad Management Association, Ahmedabad. In conference Higher Education Institutes from Ahmedabad and Gandhinagar and Selected Technical Institutes from Gujarat were participated. From each institute one faculty as Coordinator and 15 students were participated.

At 9.00 am Registration was started. All the participants get registered themselves and go for refreshments. After that all the students went for inauguration ceremony.

In the inauguration ceremony announcement starts by robots in innovating way. After that Mr. Deevyesh Radia, President, Ahmedabad Management Association welcomes all dignitaries and all participants by welcome speech. Mr. Jalay Pandya, Chair, Yi Ahmedabad Chapter give motivational speech to all students by story and motivate students for Innovation work. Ms. Moira Dawa Communication, Advocacy & Partnership Specialist, UNICEF give details about UNICEF work for young Innovators. Shri P. B. Pandya, IAS, Director of Higher Education informs students for need of Innovations to solve day to day problem. How students can solve the day to day related problems and help the society. Shri Banchha Nidhi Pani, IAS, Commissioner of Technical Education shared his experience for savings by innovation in running AMTS buses. Shri Mukesh Kumar, IAS, Principal Secretary (Higher and Technical Education) gives brief details about the current activities and future planning of Education Department for Innovators and SSIP 2.0. He invites all the students for visit i-hub and other incubation centers of Innovation.