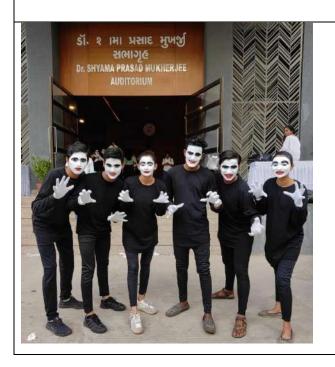

3226      | 9327817472 |



Amount of Rs. 20,000/- (twenty thousand only) was paid to the trainer in total for both workshops of Skit as well as Mime.

The Drama workshops were held satisfactorily and college was able to discover some new talents in acting. The best selected students from these workshops were later send in Youth Festival 2022 in two events Skit and Mime. The participation by the students is a big achievement for the college and worth. Principal Dr. J I Patel and Saptdhara Chairman Dr. Vandana Trivedi along with Natya & Nrutya Dhara Chair Member Dr. Shilpa Motwani and Dr. Shailja Tiwari along with the participating students rejoiced the success of Natya & Nrutya Dhara.

A glimpse of the Drama workshop conducted under Saptdhara.





## Participation at Youth Festival









Natya & Nrutya Dhara Dr. Shilpa Motwani Saptdhara Chairman Dr. Vandana Trivedi PRINCIPAL
GUJARAT COMMERCE COLLEGE
Ahmedabad.

bwd.

Principal
Gujarat Commerce College
Ahmedabad

#### **Report**





### **On the Spot Painting**

Co – ordinator: Prof. Vidhi Ravrani

Date: 22/23/24 August, 2022

**Duration (days):** 3 Days

**Expert invited :** Shri Hemali Mehta

**Number of Students (Participants)**: 33

On the Spot Painting Competition organises to check the creativity, skills and drawing sense of the participants, which promote their quality of drawing and creativity sense.

#### **Objectives:**

- I) Painting assists learners to use artistic and aesthetic sensibility in dayto-day life situation.
- II) That enables learners to achieve a balanced growth as a social being in tune with o