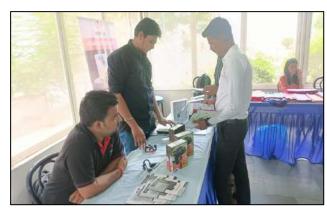

#### Visit of Kalam Khush Handmade Paper Centre

Dr. R. L. Mojidra, Dr. M. B. Shah and Prof. J. C. Malhar arranged the industrial visit of Kalam Khush Handmade Paper Centre on 6<sup>th</sup> January 2024 Saturday. All coordinators and 20 students reach at the Centre at 9.15 am. Mr. Mohanbhai Desai, Manager of the Centre gave the information about the Centre. The Centre was established by Shri Sardar Vallabhbhai Patel, former Deputy Prime Minister of India and Iron man of India. Mr. Kamleshbhai Prajapati, Head of Production Department explain the full process of production of paper. After that he took all the students for visit in production department. One to one steps are explained by him as well as practically also shown. How the pulp made from cotton waste cloths, and how the paper was made and how it is dry all the processes are explained by him very well. Dr. R. L. Mojidra tried to make the paper from cotton pulp. Some of the students also tried to make the paper. Mr. Kamleshbhai also explained the students that papers are mainly used in Invitation Card. They also produced different colour papers and different type papers.

All the students visited the Sales department in which all different products in the different form are available. Students purchased different products. Students visited the ratio making department also. They try to make threads by ratio. All the students with coordinator take refreshment and then return to home.

#### **Photographs**

PRINCIPAL GUJARAT COMMERCE COLLEGE Ahmedabad.