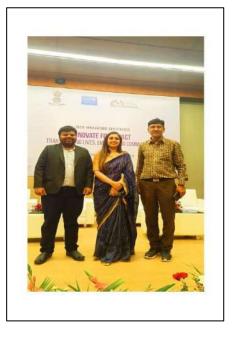

#### **Innovate for Impact Transforming Lives, Empowering Communities**

- 3) Co ordinator/(S)/ Chair person : Dr. R. L. Mojidra (SSIP Co-ordinator)
- 4) Date / Time: Date: 24/08/2023 Time: 09:00 am to 4:30 pm
- 5) Duration (days): 1 day
- 6) Objectives: To give Direction to Young Innovators and Enterpreneurs
- 7) Expert/ Guest/ Dignitaries invited: Shri Mukesh Kumar, IAS (Principal Secretary, Higher and Technical Education), Shri Banchha Nidhi Pani, IAS (Commissioner of Technical Education), Shri P.B. Pandya, IAS (Director of Higher Education), Mr. Deevyesh Radia (President, Ahmedabad Management Association), Mr. Jalay Pandya (Chair, Yi Ahmedabad Chapter), Ms. Moira Dawa (Communication, Advocacy & Partnership Specialist, UNICEF) and other successful innovators as speaker.
- 8) Number of Students (Participants): 15
- 9) Number of Alumni (Attended): 00
- 10) Parents Feedback: N.A.
- 11) Employer Feedback: N.A.
- 12) Outcomes: All students are aware about how to get idea and how we can start production as well how we can starts startup with the help of i-hub and SSIP 2.0.
- 13) Special Achievements (if any):
- Expert/ Guest/ Dignitary Invitation Letter: As per circular No. CTE/CHE/UNICEF/AMA/2023/5137,Dt. 21/08/2023 of CHE, Gandhinagar.
- 15) Programme Notice: N.A.
- 16) Participants Attendance Sheet: N.A.
- 17) Photo: Attached with report
- 18) Beneficiary feedback forms and Report (Analysis): N.A.
- 19) Programme /Event /Activity Planning and Meeting Minutes: N.A.
- 20) Expert/ Guest/ Dignitaries Acknowledgement Letter : N.A.
- 21) PPT if any: N.A.

#### **Innovate for Impact Transforming Lives, Empowering Communities**

Education Department, Government of Gujarat, UNICEF, Yi Ahmedabad, Elixir Foundation and AMA have jointly organized a one-day conference on August 24, 2023 at J. B. Auditorium, Ahmedabad Management Association, Ahmedabad. In conference Higher Education Institutes from Ahmedabad and Gandhinagar and Selected Technical Institutes from Gujarat were participated. From each institute one faculty as Coordinator and 15 students were participated.

At 9.00 am Registration was started. All the participants get registered themselves and go for refreshments. After that all the students went for inauguration ceremony.

In the inauguration ceremony announcement starts by robots in innovating way. After that Mr. Deevyesh Radia, President, Ahmedabad Management Association welcomes all dignitaries and all participants by welcome speech. Mr. Jalay Pandya, Chair, Yi Ahmedabad Chapter give motivational speech to all students by story and motivate students for Innovation work. Ms. Moira Dawa Communication, Advocacy & Partnership Specialist, UNICEF give details about UNICEF work for young Innovators. Shri P. B. Pandya, IAS, Director of Higher Education informs students for need of Innovations to solve day to day problem. How students can solve the day to day related problems and help the society. Shri Banchha Nidhi Pani, IAS, Commissioner of Technical Education shared his experience for savings by innovation in running AMTS buses. Shri Mukesh Kumar, IAS, Principal Secretary (Higher and Technical Education) gives brief details about the current activities and future planning of Education Department for Innovators and SSIP 2.0. He invites all the students for visit i-hub and other incubation centers of Innovation.

After inauguration function all dignitaries inaugurated exhibition of 'Innovations for Social Impact'. Students are allowed to visit between two sessions. All 15students visited and participated actively in games of exhibition and win the prizes.

There are two panel discussions were held on the topic 'Innovating for Good: Innovations helping Drive Positive Change' and 'Mind to Market: Developing an innovation and entrepreneurial ecosystem in Gujarat'. During both the panel discussion were very fruitful and informative for students. A special talk on 'Changing the Game: Navigating the Landscape of Emerging Innovations' also held in post lunch session. Mr. Rohan Shah, Founder & CEO, Hedweeg Innovations Pvt. Ltd. talked on the topic. In one session after lunch Fire side chat with innovators like Mr. Mayank Jani, CEO, MNT Infovision Pvt. Ltd. and Mr. Suket Amin, Founder, Sunbots Innovations LLP was arranged. All the sessions are very informative for young innovators.

In valedictory ceremony all dignitaries congratulate to all participants and motivate them for innovation and start a business. They motivate students to be job provider not job seeker. The certificates also issued to all participants.