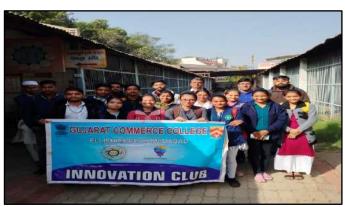

#### Academic Year: 2023-24

- 1) Committee / Dhara: SSIP & Innovation Club
- 2) Name/ Title/ Theme of Activity:

#### **Innovate for Impact Transforming Lives, Empowering Communities**

- 3) Co ordinator/(S)/ Chair person : Dr. R. L. Mojidra (SSIP Co-ordinator)
- 4) Date / Time: Date: 24/08/2023 Time: 09:00 am to 4:30 pm
- 5) Duration (days): 1 day
- 6) Objectives: To give Direction to Young Innovators and Enterpreneurs
- 7) Expert/ Guest/ Dignitaries invited: Shri Mukesh Kumar, IAS (Principal Secretary, Higher and Technical Education), Shri Banchha Nidhi Pani, IAS (Commissioner of Technical Education), Shri P.B. Pandya, IAS (Director of Higher Education), Mr. Deevyesh Radia (President, Ahmedabad Management Association), Mr. Jalay Pandya (Chair, Yi Ahmedabad Chapter), Ms. Moira Dawa (Communication, Advocacy & Partnership Specialist, UNICEF) and other successful innovators as speaker.
- 8) Number of Students (Participants): 15
- 9) Number of Alumni (Attended): 00
- 10) Parents Feedback: N.A.
- 11) Employer Feedback: N.A.
- 12) Outcomes: All students are aware about how to get idea and how we can start production as well how we can starts startup with the help of i-hub and SSIP 2.0.
- 13) Special Achievements (if any):
- Expert/ Guest/ Dignitary Invitation Letter: As per circular No. CTE/CHE/UNICEF/AMA/2023/5137,Dt. 21/08/2023 of CHE, Gandhinagar.
- 15) Programme Notice: N.A.
- 16) Participants Attendance Sheet: N.A.
- 17) Photo: Attached with report
- 18) Beneficiary feedback forms and Report (Analysis): N.A.
- 19) Programme /Event /Activity Planning and Meeting Minutes: N.A.
- 20) Expert/ Guest/ Dignitaries Acknowledgement Letter : N.A.
- 21) PPT if any: N.A.

#### **Innovate for Impact Transforming Lives, Empowering Communities**

Education Department, Government of Gujarat, UNICEF, Yi Ahmedabad, Elixir Foundation and AMA have jointly organized a one-day conference on August 24, 2023 at J. B. Auditorium, Ahmedabad Management Association, Ahmedabad. In conference Higher Education Institutes from Ahmedabad and Gandhinagar and Selected Technical Institutes from Gujarat were participated. From each institute one faculty as Coordinator and 15 students were participated.