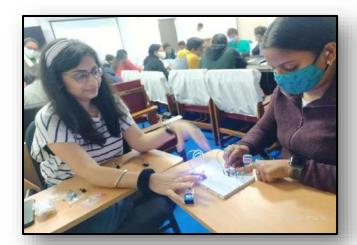

Dr. Meet Shah, Coordinator of Innovation Club informs the students about different type of DIY Kits available in the college and how they can use it for their innovative ideas.

Prof. J. C. Malhar, Entrepreneurship Development Cell Coordinator delivered the lecture on Entrepreneurship with the help of ppt. He motivate students and gave examples of world level successful Entrepreneurs. At the end he taken one MCQ based exam. Based on Exam students' performance 5 students were selected for training of Entrepreneurship given by EDI, Koba, Gandhinagar.