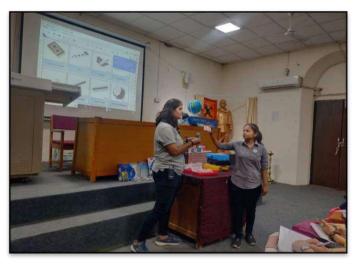

#### Academic Year: 2023-24

- 1) Committee / Dhara: SSIP & Innovation Club
- 2) Name/ Title/ Theme of Activity:

#### **Innovate for Impact Transforming Lives, Empowering Communities**

- 3) Co ordinator/(S)/ Chair person : Dr. R. L. Mojidra (SSIP Co-ordinator)
- 4) Date / Time: Date: 24/08/2023 Time: 09:00 am to 4:30 pm
- 5) Duration (days): 1 day
- 6) Objectives: To give Direction to Young Innovators and Enterpreneurs
- 7) Expert/ Guest/ Dignitaries invited: Shri Mukesh Kumar, IAS (Principal Secretary, Higher and Technical Education), Shri Banchha Nidhi Pani, IAS (Commissioner of Technical Education), Shri P.B. Pandya, IAS (Director of Higher Education), Mr. Deevyesh Radia (President, Ahmedabad Management Association), Mr. Jalay Pandya (Chair, Yi Ahmedabad Chapter), Ms. Moira Dawa (Communication, Advocacy & Partnership Specialist, UNICEF) and other successful innovators as speaker.
- 8) Number of Students (Participants): 15
- 9) Number of Alumni (Attended): 00
- 10) Parents Feedback: N.A.
- 11) Employer Feedback: N.A.
- 12) Outcomes: All students are aware about how to get idea and how we can start production as well how we can starts startup with the help of i-hub and SSIP 2.0.
- 13) Special Achievements (if any):
- Expert/ Guest/ Dignitary Invitation Letter: As per circular No. CTE/CHE/UNICEF/AMA/2023/5137,Dt. 21/08/2023 of CHE, Gandhinagar.
- 15) Programme Notice: N.A.
- 16) Participants Attendance Sheet: N.A.
- 17) Photo: Attached with report
- 18) Beneficiary feedback forms and Report (Analysis): N.A.
- 19) Programme /Event /Activity Planning and Meeting Minutes: N.A.
- 20) Expert/ Guest/ Dignitaries Acknowledgement Letter : N.A.
- 21) PPT if any: N.A.

#### **Innovate for Impact Transforming Lives, Empowering Communities**

Education Department, Government of Gujarat, UNICEF, Yi Ahmedabad, Elixir Foundation and AMA have jointly organized a one-day conference on August 24, 2023 at J. B. Auditorium, Ahmedabad Management Association, Ahmedabad. In conference Higher Education Institutes from Ahmedabad and Gandhinagar and Selected Technical Institutes from Gujarat were participated. From each institute one faculty as Coordinator and 15 students were participated.

At 9.00 am Registration was started. All the participants get registered themselves and go for refreshments. After that all the students went for inauguration ceremony.

In the inauguration ceremony announcement starts by robots in innovating way. After that Mr. Deevyesh Radia, President, Ahmedabad Management Association welcomes all dignitaries and all participants by welcome speech. Mr. Jalay Pandya, Chair, Yi Ahmedabad Chapter give motivational speech to all students by story and motivate students for Innovation work. Ms. Moira Dawa Communication, Advocacy & Partnership Specialist, UNICEF give details about UNICEF work for young Innovators. Shri P. B. Pandya, IAS, Director of Higher Education informs students for need of Innovations to solve day to day problem. How students can solve the day to day related problems and help the society. Shri Banchha Nidhi Pani, IAS, Commissioner of Technical Education shared his experience for savings by innovation in running AMTS buses. Shri Mukesh Kumar, IAS, Principal Secretary (Higher and Technical Education) gives brief details about the current activities and future planning of Education Department for Innovators and SSIP 2.0. He invites all the students for visit i-hub and other incubation centers of Innovation.

After inauguration function all dignitaries inaugurated exhibition of 'Innovations for Social Impact'. Students are allowed to visit between two sessions. All 15students visited and participated actively in games of exhibition and win the prizes.