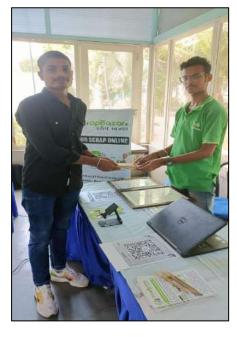

#### Visit of Knowledge Economy and Techade

- 3) Co ordinator/(S)/ Chair person:
  - Dr. R. L. Mojidra (SSIP Co-ordinator)
- 4) Date / Time: Date: 12/01/2024 Time: 10:00 am to 05:00 pm
- 5) Duration (days): 1 day
- 6) Objectives: Students will be helped in choosing the right future career path and setting their academic goals and will be an important learning experience.
- 7) Expert/ Guest/ Dignitaries invited : N.A.
- 8) Number of Students (Participants): 63
- 9) Number of Alumni (Attended): 00
- 10) Parents Feedback: N.A.
- 11) Employer Feedback: N.A.
- 12) Outcomes: All students are aware about different path for their career.
- 13) Special Achievements (if any):
- 14) Expert/ Guest/ Dignitary Invitation Letter: N. A.
- 15) Programme Notice: attached herewith.
- 16) Participants Attendance Sheet: attached herewith.
- 17) Photo: Attached with report
- 18) Beneficiary feedback forms and Report (Analysis): N.A.
- 19) Programme /Event /Activity Planning and Meeting Minutes: N.A.
- 20) Expert/ Guest/ Dignitaries Acknowledgement Letter: N.A.
- 21) PPT if any: N.A.

#### Visit of Knowledge Economy and Techade

10<sup>th</sup> edition of Vibrant Gujarat 2024 was organized by Government of Gujarat during 10<sup>th</sup> January 2024 to 12<sup>th</sup> January 2024. Hon. PM of India Shri Narendra Modi, who will preside over the inaugural ceremony. Joining him will be a distinguished assembly of global leaders, including Presidents, Prime Ministers, Ministers, and Governors from various countries. Additionally, Ambassadors, High Commissioners, or their designated representatives, along with esteemed Foreign Dignitaries, and prominent National and International personalities, will be participating in this significant event.

The Vibrant Gujarat Global Trade Show 2024, to be held from 9th January 2024, will showcase 'TECHADE and Disruptive Technologies' with a focus on Champion Services Sector including Digital India initiatives, India Stack, Emerging technologies (Industry 4.0, Smart manufacturing, AI/ML to name a few), Smart Infrastructure / Smart Cities, Consumer technology as well as application of technology in various service sectors such as financial services, healthcare, education, environment, tourism & hospitality.

Dr. R. L. Mojidra, Dr. S. S. Solanki, Prof. H. S. Solanki, Prof. A. A. Neeraj and Prof. A. B. Brahmkshatriya visited the Economy and Techade show in Hall no. 11 at Helipad Ground, Gandhinagar with 63 students. All students visited the Education and Banking sector services hall. They get the information about different universities and how bank is working.

After lunch all students and faculty members went to Mahatma Mandir for Valedictory function. Hon. Home Minister Shri Amitbhai Shah was present in Valedictory function. All students enjoying to much in the visit with knowledge.

#### **Photographs**

PRINCIPAL
GUJARAT COMMERCE COLLEGE
Ahmedabad.