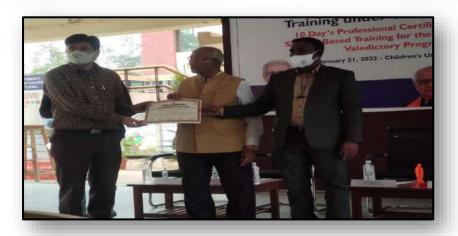

In valedictory ceremony all dignitaries congratulate to all participants and motivate them for innovation and start a business. They motivate students to be job provider not job seeker. The certificates also issued to all participants.