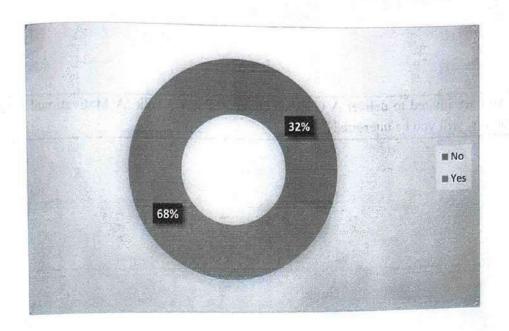

Page 6 of 23

5. Have you obtained sufficient knowledge (both in theory and practice) at GCC?

The data indicates a strong affirmation from alumni regarding the knowledge gained at GCC, with 92% responding "Yes" and only 8% stating "No." This overwhelmingly positive response suggests that a significant majority of alumni feel they have obtained sufficient knowledge, both in theory and practice, during their tenure at the college. The high percentage of affirmative responses reflects positively on the educational quality and effectiveness of the academic programs offered at GCC, highlighting the institution's success in providing valuable knowledge and practical skills to its alumni.