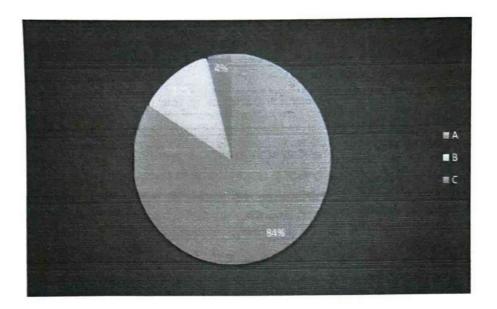

#### 4.4 Infrastructure

The data reveals a highly positive perception among alumni regarding the adequacy of infrastructure during their tenure at GCC. An overwhelming 84% of respondents rated the infrastructure as 'A' for "Highly efficient." Additionally, 12% rated it as 'B' for "Efficient," and 4% gave it a 'C' for "Satisfactory."

The predominance of 'A' ratings indicates a robust satisfaction with the infrastructure facilities at GCC. This positive feedback suggests that the majority of alumni found the college's infrastructure highly efficient, contributing positively to their overall experience during their academic years. The limited variation in responses indicates a strong consensus among alumni regarding the excellence of the college's infrastructure.