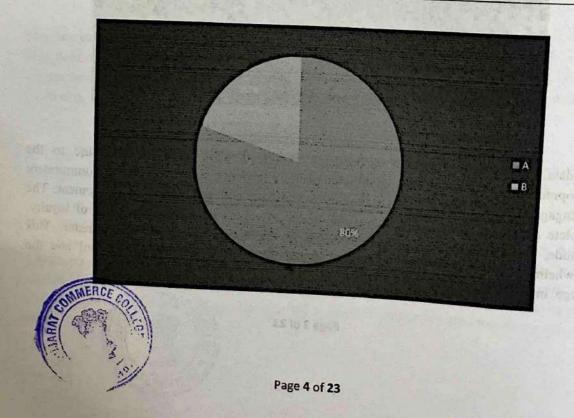

2. How do you rate development activities organized by the College for your overall development?

The data shows that 80% of respondents rated the development activities organized by the college as 'A', indicating a perception of "Highly efficient" in contributing to their overall development. Additionally, 20% gave a rating of 'B', signifying an evaluation of "Efficient." The predominant 'A' ratings suggest a high level of satisfaction and effectiveness in the development activities provided by the college, showcasing a positive impact on the overall growth and experiences of the alumni.