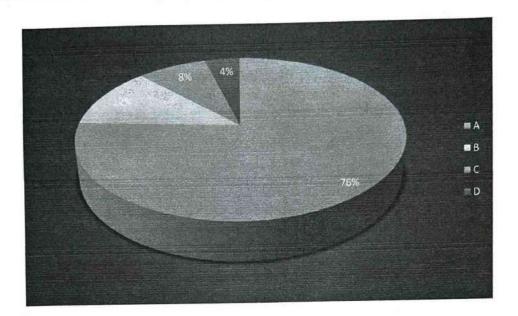

#### 4.2 Library

The data indicates that 76% of respondents rated the adequacy of the library during their tenure as 'A', signifying a perception of "Highly efficient." Furthermore, 12% gave a rating of 'B' for "Efficient," 8% rated it as 'C' for "Satisfactory," and 4% rated it as 'D' for "Below satisfactory."

The majority of 'A' ratings suggest a predominant positive sentiment among alumni regarding the adequacy of the library during their student years at GCC. This positive response indicates a high level of satisfaction with the library facilities, highlighting its effectiveness in supporting the academic needs of the alumni during their tenure. The diverse range of responses provides nuanced feedback on the library's performance.