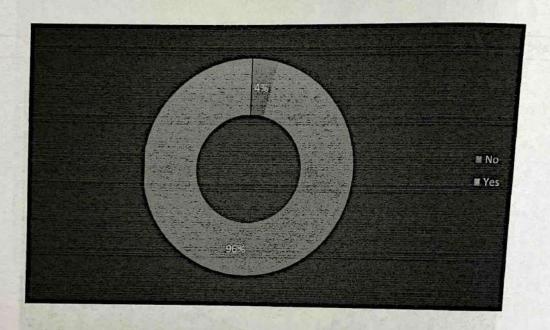

#### 6. Is the education imparted at GCC useful and relevant in your present job?

The data demonstrates a strong endorsement from alumni regarding the relevance and usefulness of the education imparted at GCC in their present jobs. 96% responded "Yes," indicating that the education received at the college is beneficial and applicable in their current professional roles. Conversely, only 4% expressed a "No" response, suggesting that the overwhelming majority of alumni find the education provided at GCC to be valuable and pertinent to their career trajectories. This positive feedback reflects well on the practical applicability and quality of the education offered by GCC, aligning with the needs of the job market.