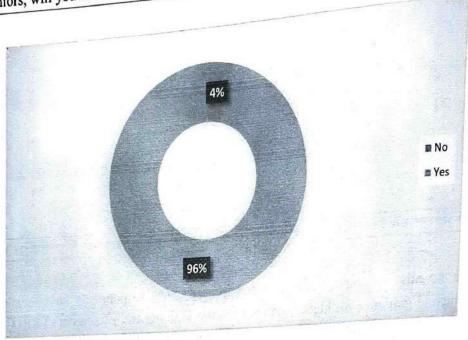

#### 6. Is the education imparted at GCC useful and relevant in your present job?

The data demonstrates a strong endorsement from alumni regarding the relevance and usefulness of the education imparted at GCC in their present jobs. 96% responded "Yes," indicating that the education received at the college is beneficial and applicable in their current professional roles. Conversely, only 4% expressed a "No" response, suggesting that the overwhelming majority of alumni find the education provided at GCC to be valuable and pertinent to their career trajectories. This positive feedback reflects well on the practical applicability and quality of the education offered by GCC, aligning with the needs of the job market.