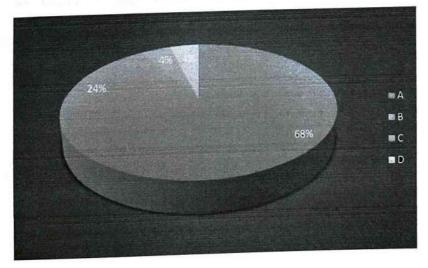

efficient," indicating a substantial level of satisfaction. Additionally, 20% rated it as 'B' for "Efficient," 16% rated it as 'C' for "Satisfactory," and 4% gave it a 'D' for "Below satisfactory."

The diverse distribution of ratings suggests a mix of opinions regarding the computer and Wi-Fi facilities. While a significant portion rated it highly efficient, a notable portion also provided lower ratings, indicating areas that may need attention or improvement. This nuanced feedback highlights the need for a detailed examination of the computer and Wi-Fi facilities to address specific concerns and enhance overall satisfaction.