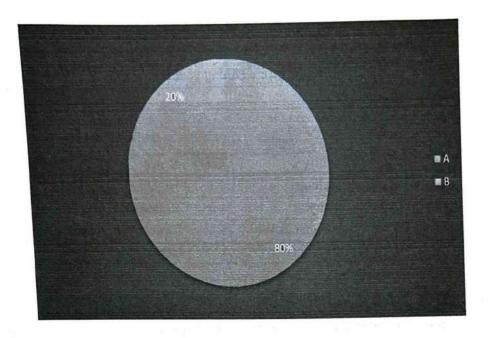

2. How do you rate development activities organized by the College for your overall development?

The data shows that 80% of respondents rated the development activities organized by the college as 'A', indicating a perception of "Highly efficient" in contributing to their overall development. Additionally, 20% gave a rating of 'B', signifying an evaluation of "Efficient." The predominant 'A' ratings suggest a high level of satisfaction and effectiveness in the development activities provided by the college, showcasing a positive impact on the overall growth and experiences of the alumni.