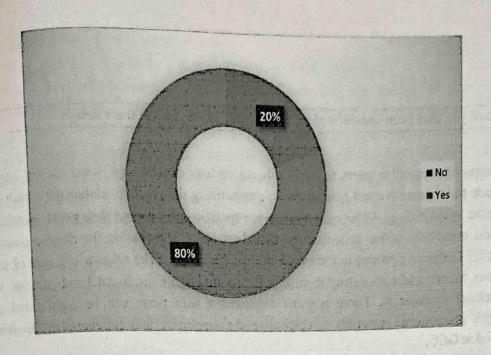

2. How do you rate development activities organized by the College for your overall development?

The data shows that 80% of respondents rated the development activities organized by the college as 'A', indicating a perception of "Highly efficient" in contributing to their overall development. Additionally, 20% gave a rating of 'B', signifying an evaluation of "Efficient." The predominant 'A' ratings suggest a high level of satisfaction and effectiveness in the development activities provided by the college, showcasing a positive impact on the overall growth and experiences of the alumni.