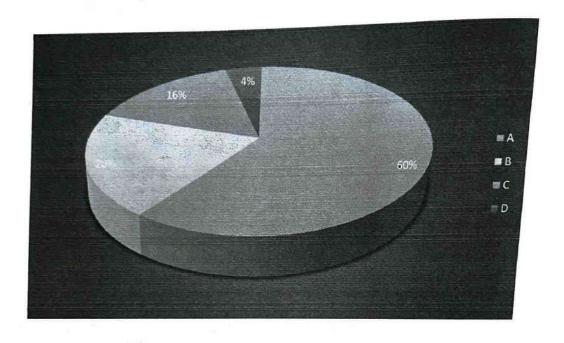

#### 8.1 Industrial Visit

The data reflects a comprehensive evaluation of the academic initiative "Industrial Visit" at GCC. Notably, 60% of the respondents rated it as 'A' for "Highly efficient," indicating a substantial level of satisfaction and effectiveness. Another 20% assigned a 'B' for "Efficient," suggesting a positive impact on technical knowledge. However, 8% rated it as 'C' for "Satisfactory," and 16% gave a 'D' for "Below satisfactory," highlighting areas that may require attention or improvement. This diverse range of responses emphasizes the need for a detailed examination of the industrial visit initiative to address specific concerns and enhance overall effectiveness.