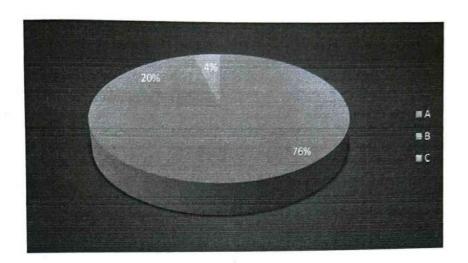

#### 4.2 Library

The data indicates that 76% of respondents rated the adequacy of the library during their tenure as 'A', signifying a perception of "Highly efficient." Furthermore, 12% gave a rating of 'B' for "Efficient," 8% rated it as 'C' for "Satisfactory," and 4% rated it as 'D' for "Below satisfactory."

The majority of 'A' ratings suggest a predominant positive sentiment among alumni regarding the adequacy of the library during their student years at GCC. This positive response indicates a high level of satisfaction with the library facilities, highlighting its effectiveness in supporting the academic needs of the alumni during their tenure. The diverse range of responses provides nuanced feedback on the library's performance.