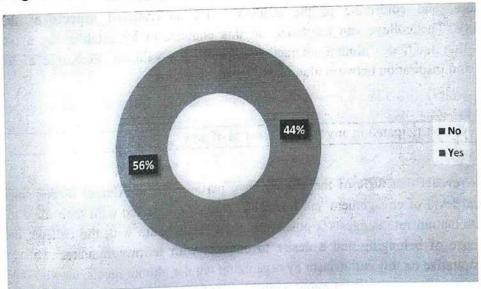

### 1. Do you feel proud to be associated with GCC as an Alumni?

The data indicates that 100% of the respondents feel proud to be associated with GCC as alumni. This unanimous positive response suggests a strong sense of pride and satisfaction among the alumni members. The complete alignment towards a positive sentiment reflects positively on the institution, indicating a successful and impactful alumni experience at GCC.