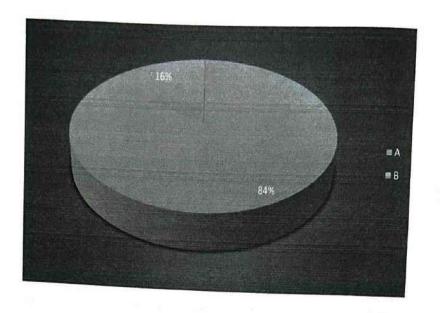

#### 4.4 Infrastructure

The data reveals a highly positive perception among alumni regarding the adequacy of infrastructure during their tenure at GCC. An overwhelming 84% of respondents rated the infrastructure as 'A' for "Highly efficient." Additionally, 12% rated it as 'B' for "Efficient," and 4% gave it a 'C' for "Satisfactory."

The predominance of 'A' ratings indicates a robust satisfaction with the infrastructure facilities at GCC. This positive feedback suggests that the majority of alumni found the college's infrastructure highly efficient, contributing positively to their overall experience during their academic years. The limited variation in responses indicates a strong consensus among alumni regarding the excellence of the college's infrastructure.