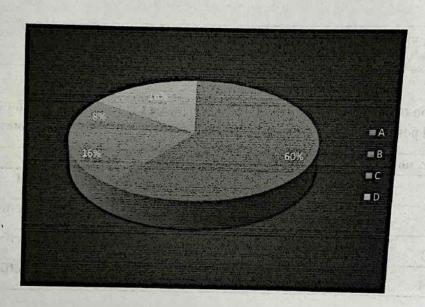

#### 8.1 Industrial Visit

The data reflects a comprehensive evaluation of the academic initiative "Industrial Visit" at GCC. Notably, 60% of the respondents rated it as 'A' for "Highly efficient," indicating a substantial level of satisfaction and effectiveness. Another 20% assigned a 'B' for "Efficient," suggesting a positive impact on technical knowledge. However, 8% rated it as 'C' for "Satisfactory," and 16% gave a 'D' for "Below satisfactory," highlighting areas that may require attention or improvement. This diverse range of responses emphasizes the need for a detailed examination of the industrial visit initiative to address specific concerns and enhance overall effectiveness.